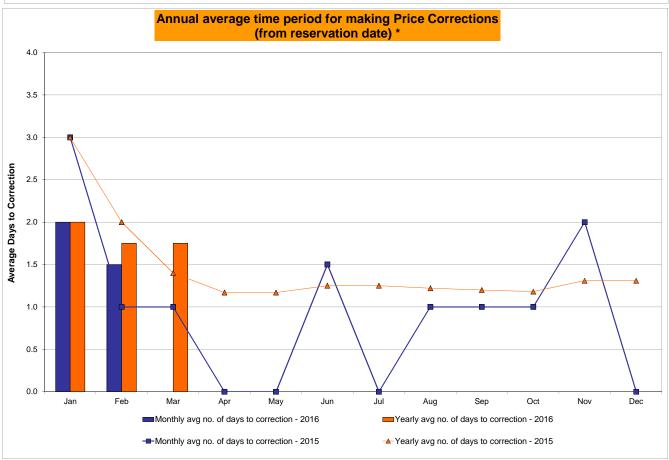

<br>720<br>0.28%<br>0.23%<br>6<br>8,731<br>0.07%<br>0.07%<br>5<br>720<br>0.69%<br>1.27% | 0<br>744<br>0.00%<br>0.20%<br>0<br>9,025<br>0.00%<br>0.06%<br>0<br>744<br>0.00%<br>1.08%                 | 2<br>744<br>0.27%<br>0.21%<br>5<br>8,987<br>0.06%<br>0.06%<br>9<br>744<br>1.21%<br>1.10% | 1<br>720<br>0.14%<br>0.20%<br>1<br>8,728<br>0.01%<br>0.05%<br>2<br>720<br>0.28%<br>1.01%                 | 2<br>744<br>0.27%<br>0.21%<br>7<br>9,008<br>0.08%<br>0.06%<br>13<br>744<br>1.75%<br>1.08% | 3<br>721<br>0.42%<br>0.22%<br>4<br>8,743<br>0.05%<br>0.06%<br>21<br>721<br>2.91%<br>1.25%                 | 0<br>744<br>0.00%<br>0.21%<br>0<br>8,975<br>0.00%<br>0.05%<br>7<br>744<br>0.94%<br>1.22% |

<sup>\*</sup> Calendar days from reservation date.

Market Mitigation and Analysis Prepared: 4/4/2016 3:09 PM





<sup>\*</sup> Calendar days from reservation date.





|        |        |           |                  |           | Virtual L        | oad and | Supp   | ly Zonal  | Statistic        | s (Avera   | ge MWh/da        | ıy) - 2016 |        |           |                  |            |                  |
|--------|--------|-----------|------------------|-----------|------------------|---------|--------|-----------|------------------|------------|------------------|------------|--------|-----------|------------------|------------|------------------|
|        |        | Virtual L | oad Bid          | Virtual S | upply Bid        |         |        | Virtual L | oad Bid          | Virtual Su | pply Bid         |            |        | Virtual I | oad Bid          | Virtual Su | upply Bid