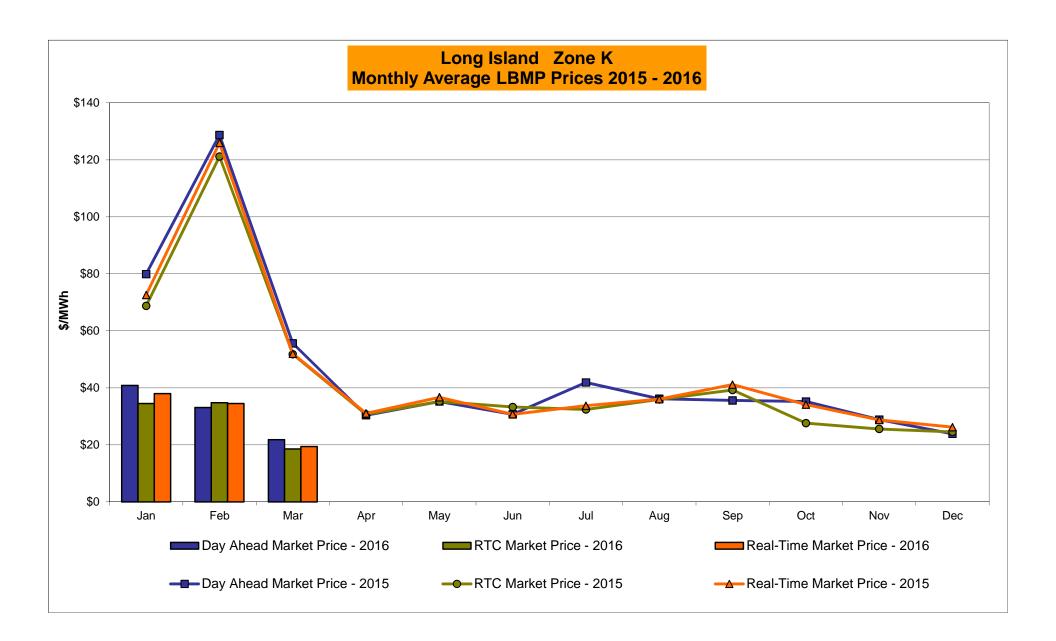

# Market Performance Highlights for March 2016

- LBMP for March is \$20.66/MWh; lower than \$28.71/MWh in February 2016 and \$52.09/MWh in March 2015.
  - Day Ahead and Real Time Load Weighted LBMPs are lower compared to February.
  - This is the lowest LBMP for any month during NYISO operation.
- March 2016 average year-to-date monthly cost of \$30.68/MWh is a 60% decrease from \$76.64/MWh in March 2015.
- Average daily sendout is 397 GWh/day in March; lower than 436 GWh/day in February 2016 and 436 GWh/day in March 2015.
- Natural gas prices were lower compared to the previous month and distillate prices were higher compared to the previous month.
  - Natural Gas (Transco Z6 NY) was \$1.30/MMBtu, down from \$3.01/MMBtu in February.
    - Natural gas prices are down 65% year-over-year
      - > Lowest monthly average gas price in NYISO operation.
  - Jet Kerosene Gulf Coast was \$7.96/MMBtu, up from \$7.22/MMBtu in February.
  - Ultra Low Sulfur No.2 Diesel NY Harbor was \$8.54/MMBtu, up from \$7.41/MMBtu in February.
    - Distillate prices are down 33% year-over-year
- Uplift per MWh is higher compared to the previous month.
  - Uplift (not including NYISO cost of operations) is (\$0.03)/MWh; higher than (\$0.07)/MWh in February.
    - The Local Reliability Share is \$0.06/MWh, lower than \$0.11 in February.
    - The Statewide Share is (\$0.09)/MWh, higher than (\$0.18)/MWh in February.
  - TSA \$ per NYC MWh is \$0.05/MWh.
  - Total uplift costs (Schedule 1 components including NYISO Cost of Operations) are higher than February.

# NYISO Average Cost/MWh (Energy and Ancillary Services) \* from the LBMP Customer point of view

| 2016                                                    | <u>January</u> | <u>February</u> | March  | <u>April</u> | <u>May</u> | <u>June</u>   | <u>July</u> | <u>August</u> | September         | October               | November                  | December            |
|---------------------------------------------------------|----------------|-----------------|--------|--------------|------------|---------------|-------------|---------------|-------------------|-----------------------|---------------------------|---------------------|
| LBMP                                                    | 34.29          | 28.71           | 20.66  |              |            |               |             |               |                   |                       |                           |                     |
| NTAC                                                    | 0.59           | 0.78            | 0.62   |              |            |               |             |               |                   |                       |                           |                     |
| Reserve                                                 | 0.77           | 0.73            | 0.73   |              |            |               |             |               |                   |                       |                           |                     |
| Regulation                                              | 0.12           | 0.12            | 0.12   |              |            |               |             |               |                   |                       |                           |                     |
| NYISO Cost of Operations                                | 0.64           | 0.65            | 0.65   |              |            |               |             |               |                   |                       |                           |                     |
| FERC Fee Recovery                                       | 0.09           | 0.10            | 0.11   |              |            |               |             |               |                   |                       |                           |                     |
| Uplift                                                  | (0.43)         | (0.07)          | (0.03) |              |            |               |             |               |                   |                       |                           |                     |
| Uplift: Local Reliability Share                         | 0.09           | 0.11            | 0.06   |              |            |               |             |               |                   |                       |                           |                     |
| Uplift: Statewide Share                                 | (0.52)         | (0.18)          | (0.09) |              |            |               |             |               |                   |                       |                           |                     |
| Voltage Support and Black Start                         | 0.35           | 0.36            | 0.36   |              |            |               |             |               |                   |                       |                           |                     |
| Avg Monthly Cost                                        | 36.42          | 31.37           | 23.23  |              |            |               |             |               |                   |                       |                           |                     |
| g, eee.                                                 | 00             | 0               | 20.20  |              |            |               |             |               |                   |                       |                           |                     |
| Avg YTD Cost                                            | 36.42          | 34.02           | 30.68  |              |            |               |             |               |                   |                       |                           |                     |
| TSA \$ per NYC MWh                                      | 0.00           | 0.00            | 0.05   |              |            |               |             |               |                   |                       |                           |                     |
| 2015                                                    | January        | February        | March  | April        | May        | <u>June</u>   | <u>July</u> | August        | September         | October               | November                  | December            |
| LBMP                                                    | 59.61          | 114.37          | 52.09  | 28.36        | 32.98      | 28.20         | 34.77       | 33.09         | 34.40             | 30.05                 | 24.83                     | 20.90               |
| NTAC                                                    | 0.32           | 0.35            | 0.41   | 0.64         | 0.56       | 0.80          | 0.54        | 0.60          | 0.63              | 0.53                  | 0.68                      | 1.06                |
| Reserve                                                 | 0.27           | 0.37            | 0.56   | 0.36         | 0.38       | 0.24          | 0.27        | 0.20          | 0.28              | 0.28                  | 0.47                      | 0.60                |
| Regulation                                              | 0.10           | 0.18            | 0.11   | 0.12         | 0.10       | 0.13          | 0.12        | 0.12          | 0.10              | 0.12                  | 0.13                      | 0.13                |
| NYISO Cost of Operations                                | 0.70           | 0.70            | 0.70   | 0.70         | 0.70       | 0.70          | 0.70        | 0.70          | 0.70              | 0.69                  | 0.70                      | 0.69                |
| Uplift                                                  | (0.48)         | (1.08)          | (0.68) | (0.15)       | 0.26       | 0.33          | 0.04        | 0.03          | (0.15)            | 0.10                  | 0.44                      | (0.07)              |
| Uplift: Local Reliability Share                         | 0.25           | 0.33            | 0.13   | 0.27         | 0.30       | 0.37          | 0.35        | 0.36          | 0.22              | 0.33                  | 0.20                      | 0.12                |
| Uplift: Statewide Share                                 | (0.73)         | (1.41)          | (0.81) | (0.42)       | (0.05)     | (0.04)        | (0.30)      | (0.33)        | (0.37)            | (0.23)                | 0.25                      | (0.18)              |
| Voltage Support and Black Start                         | 0.39           | 0.39            | 0.39   | 0.39         | 0.39       | 0.39          | 0.39        | 0.39          | 0.39              | 0.39                  | 0.39                      | 0.38                |
| Avg Monthly Cost                                        | 60.91          | 115.27          | 53.58  | 30.41        | 35.37      | 30.79         | 36.84       | 35.14         | 36.35             | 32.18                 | 27.64                     | 23.70               |
| Avg Monthly Cost                                        | 00.31          | 113.27          | 33.30  | 30.41        | 55.57      | 30.73         | 30.04       | 33.14         | 30.33             | 32.10                 | 21.04                     | 25.70               |
| Avg YTD Cost                                            | 60.91          | 87.74           | 76.64  | 66.82        | 60.96      | 56.02         | 52.77       | 50.20         | 48.59             | 47.17                 | 45.66                     | 44.10               |
| TSA \$ per NYC MWh                                      | 0.00           | 0.00            | 0.00   | 0.00         | 0.17       | 0.50          | 0.07        | 0.06          | 0.01              | 0.00                  | 0.00                      | 0.00                |
| 2014                                                    | January        | February        | March  | <u>April</u> | May        | <u>June</u>   | July        | August        | September         | October               | November                  | <u>December</u>     |
| LBMP                                                    | 183.36         | 123.19          | 109.58 | 46.09        | 40.30      | 43.39         | 43.97       | 34.48         | 37.63             | 35.61                 | 42.89                     | 38.08               |
| NTAC                                                    | 0.56           | 0.64            | 0.39   | 1.18         | 0.69       | 43.39<br>0.78 | 0.43        | 0.41          | 0.50              | 0.57                  | 0.68                      | 0.86                |
| Reserve                                                 | 0.56           | 0.64            | 0.59   | 0.46         | 0.09       | 0.78          | 0.43        | 0.41          | 0.30              | 0.37                  | 0.88                      | 0.88                |
| Regulation                                              | 0.76           |                 | 0.30   | 0.46         | 0.28       | 0.27          | 0.20        | 0.26          | 0.29              | 0.46                  | 0.37                      |                     |
| NYISO Cost of Operations                                | 0.27           | 0.21<br>0.69    | 0.22   | 0.13         | 0.12       | 0.12          | 0.12        | 0.13          | 0.69              | 0.12                  | 0.11                      | 0.08<br>0.69        |
| Uplift                                                  | 0.09           | 0.69            | 0.09   | (0.09)       | 0.09       |               | (0.26)      |               | (0.20)            |                       |                           |                     |
| •                                                       |                |                 |        | , ,          |            | (0.21)        | ` ,         | (0.19)        | ' '               | (0.24)                | (0.40)                    | (0.20)              |
| Uplift: Local Reliability Share Uplift: Statewide Share | 1.43           | 0.75            | 0.62   | 0.15         | 0.51       | 0.32          | 0.29        | 0.27          | 0.26              | 0.26                  | 0.24                      | 0.13                |
| '                                                       | (1.21)         | (0.19)          | (0.27) | (0.24)       | (0.44)     | (0.53)        | (0.55)      | (0.45)        | (0.46)            | (0.50)                | (0.64)                    | (0.33)              |
| Voltage Support and Black Start                         | 0.36           | 0.36            | 0.36   | 0.36         | 0.36       | 0.36          | 0.36        | 0.36          | 0.36              | 0.36                  | 0.36                      | 0.36                |
| Avg Monthly Cost                                        | 186.24         | 126.14          | 112.15 | 48.82        | 42.51      | 45.39         | 45.57       | 36.14         | 39.38             | 37.59                 | 44.71                     | 40.09               |
| Avg YTD Cost                                            | 186.24         | 157.93          | 142.77 | 121.97       | 108.36     | 97.84         | 89.46       | 82.60         | 78.07             | 74.63                 | 72.06                     | 69.31               |
| TSA \$ per NYC MWh * Excludes ICAP payments.            | 0.00           | 0.00            | 0.00   | 0.00         | 0.00       | 0.03          | 0.35        | 0.00          | 0.42              | 0.00<br>Data reflects | 0.00<br>true-ups thru Nov | 0.00<br>ember 2015. |
| Market Mitigation and Analysis                          |                |                 |        |              |            |               |             | Ac of Ion 20  | 16 the annual EED |                       |                           |                     |