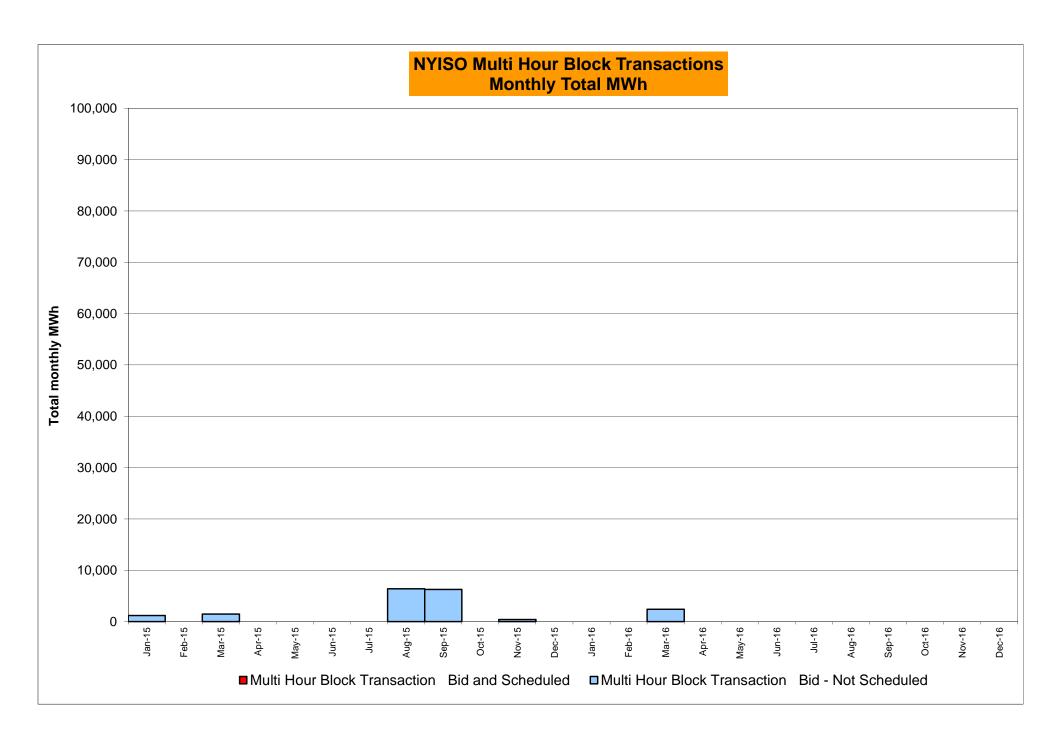

|            |                  |
|        | Oct-16 |           |                  |           |                  |         | Oct-16 |           |                  |            |                  |            | Oct-16 |           |                  |            |                  |
|        | Nov-16 |           |                  |           |                  |         | Nov-16 |           |                  |            |                  |            | Nov-16 |           |                  |            |                  |
|        | Dec-16 |           |                  |           |                  |         | Dec-16 |           |                  |            |                  |            | Dec-16 |           |                  |            |                  |









#### NYISO Markets Ancillary Services Statistics - Unweighted Price (\$/MWH)

|                                                                                                                                                                                                                                                                                                                                                                                                                                                                                                                                                                                                                                                              | <u></u>