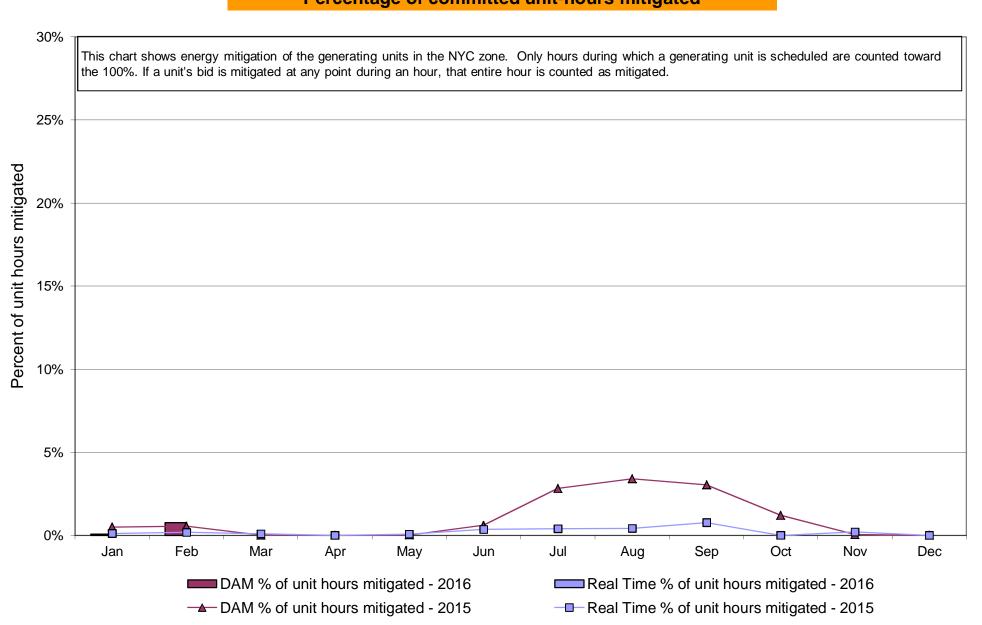

# **COO Report**

- Market Performance Highlights For Information Only
- Operations Performance Metrics Monthly Report