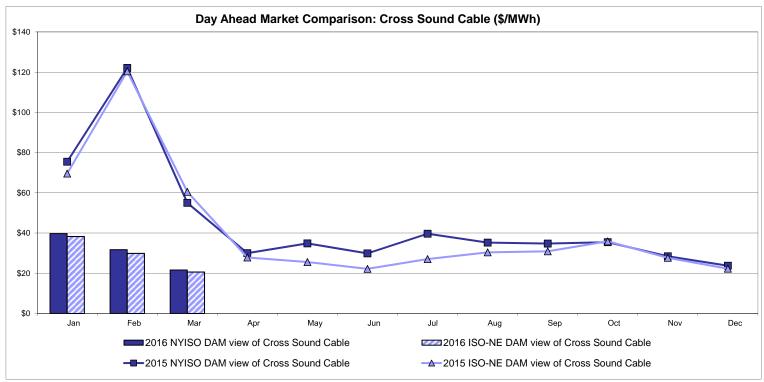

rt)  Zone M  9.07 6.36  7.51 | Zone P  18.30 7.23      | <b>Zone N</b> 21.26 6.09 | SOUND<br>CABLE<br>Controllable<br>Line<br>21.62<br>7.02 | NORWALK<br>Controllable<br>Line<br>21.21<br>6.90 | 21.08<br>6.46                         | 20ntrollable Line 17.10 4.99 13.83    | 20.76<br>6.71                         | Controllable<br>Line<br>8.75<br>6.29<br>7.43 |

Market Mitigation and Analysis Prepared: 4/4/2016 9:26 AM

<sup>\*</sup> Straight LBMP averages















## **External Comparison ISO-New England**





## **External Comparison PJM**





#### **External Comparison Ontario IESO**





Notes: Exchange factor used for March 2016 was 0.7542 to US

HOEP: Hourly Ontario Energy Price Pre-Dispatch: Projected Energy Price

## External Controllable Line: Cross Sound Cable (New England)





#### Note:

ISO-NE Forecast is an advisory posting @ 18:00 day before.

The DAM and R/T prices at the Shorham 13899 interface are used for ISO-NE.

The DAM and R/T prices at the CSC interface are used for NYISO.

## **External Controllable Line: Northport - Norwalk (New England)**





#### Note:

ISO-NE Forecast is an advisory posting @ 18:00 day before.

The DAM and R/T prices at the Northport 138 interface are used for ISO-NE.

The DAM and R/T prices at the 1385 interface are used for NYISO.

## **External Controllable Line: Neptune (PJM)**





## **External Comparison Hydro-Quebec**





Note:

Hydro-Quebec Prices are unavailable.

## **External Controllable Line: Linden VFT (PJM)**





## **External Controllable Line: Hudson (PJM)**





#### **NYISO Real Time Price Correction S