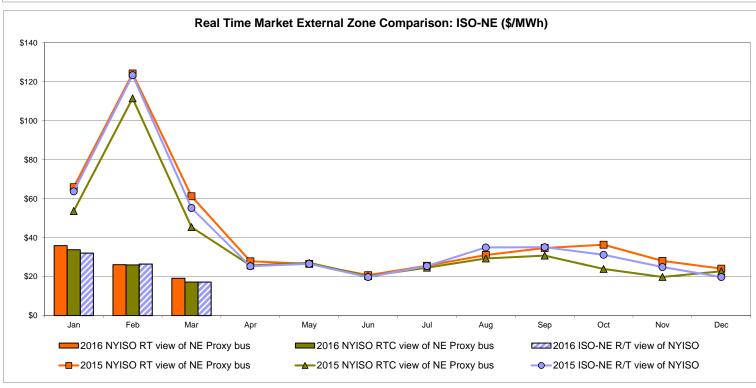

13.83    | 20.76<br>6.71                         | Controllable<br>Line<br>8.75<br>6.29<br>7.43 |
| Unweighted Price * Standard Deviation  RTC LBMP Unweighted Price * Standard Deviation | 7.51<br>4.37           | QUEBEC<br>(Wheel)<br>Zone M<br>9.07<br>6.36 | QUEBEC<br>(Import/Export)  Zone M  9.07 6.36  7.51 | Zone P  18.30 7.23      | <b>Zone N</b> 21.26 6.09 | SOUND<br>CABLE<br>Controllable<br>Line<br>21.62<br>7.02 | NORWALK<br>Controllable<br>Line<br>21.21<br>6.90 | 21.08<br>6.46                         | 20ntrollable Line 17.10 4.99 13.83    | 20.76<br>6.71                         | Controllable<br>Line<br>8.75<br>6.29<br>7.43 |

Market Mitigation and Analysis Prepared: 4/4/2016 9:26 AM

<sup>\*</sup> Straight LBMP averages















## **External Comparison ISO-New England**





## **External Comparison PJM**





#### **External Comparison Ontario IESO**





Notes: Exchange factor used for March 2016 was 0.7542 to US

HOEP: Hourly Ontario Energy Price Pre-Dispatch: Projected Energy Price

## External Controllable Line: Cross Sound Cable (New England)





#### Note:

ISO-NE Forecast is an advisory posting @ 18:00 day before.

The DAM and R/T prices at the Shorham 13899 interface are used for ISO-NE.

The DAM and R/T prices at the CSC interface are used for NYISO.

## **External Controllable Line: Northport - Norwalk (New England)**





#### Note:

ISO-NE Forecast is an advisory posting @ 18:00 day before.

The DAM and R/T prices at the Northport 138 interface are used for ISO-NE.

The DAM and R/T prices at the 1385 interface are used for NYISO.

## **External