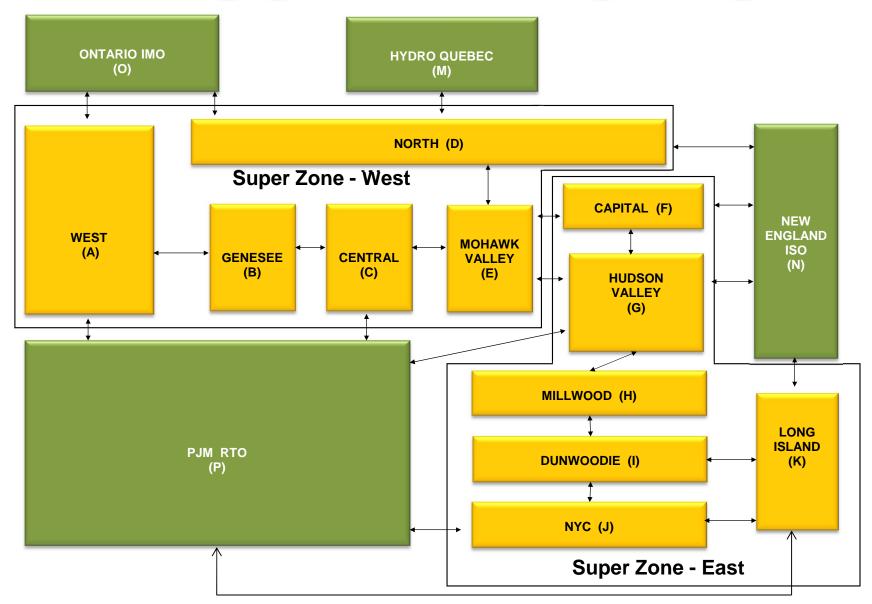

2.76<br>1.53<br>0.84<br>0.02<br>N/A<br>0.02<br>0.02<br>8.49<br>0.24<br>4.79<br>2.65<br>1.97<br>0.33<br>N/A<br>0.00<br>0.00 | 5.02<br>2.68<br>2.75<br>0.45<br>N/A<br>0.18<br>0.18<br>7.29<br>0.67<br>0.20<br>0.01<br>0.00<br>N/A<br>0.00<br>0.73<br>0.23<br>1.32<br>0.59<br>0.09<br>0.00<br>N/A<br>0.00 | 4.03 3.47 3.27 2.77 2.95 2.69 2.69 9.10  1.35 0.81 0.16 0.00 0.00 0.00 0.00 0.00 2.22  2.40 1.20 0.61 0.00 0.00 0.00 0.00 0.00 0.00 0.0 | 4.36<br>4.22<br>4.03<br>4.02<br>4.02<br>4.02<br>9.30<br>2.62<br>1.68<br>0.01<br>0.00<br>0.00<br>0.00<br>0.00<br>8.83<br>0.22<br>4.57<br>3.53<br>0.09<br>0.05<br>0.03 |

Market Mitigation and Analysis Prepared: 4/8/2016 10:11 AM

# NYISO In City Energy Mitigation - AMP (NYC Zone) 2015 - 2016 Percentage of committed unit-hours mitigated









# NYISO LBMP ZONES



#### **Billing Codes for Chart C**

| Chart - C Category Name                   | Billing Code | Billing Category Name                                                              |
|-------------------------------------------|--------------|------------------------------------------------------------------------------------|
| Bid Production Cost Guarantee Balancing   | 81203        | Balancing NYISO Bid Production Cost Guarantee - Internal Units                     |
| Bid Production Cost Guarantee Balancing   | 81204        | Balancing NYISO Bid Production Cost Guarantee - External Units                     |
| Bid Production Cost Guarantee Balancing   | 81205        | Balancing NYISO Bid Production Cost Guarantee Expenditure due to Curtailed Imports |
| Bid Production Cost Guarantee