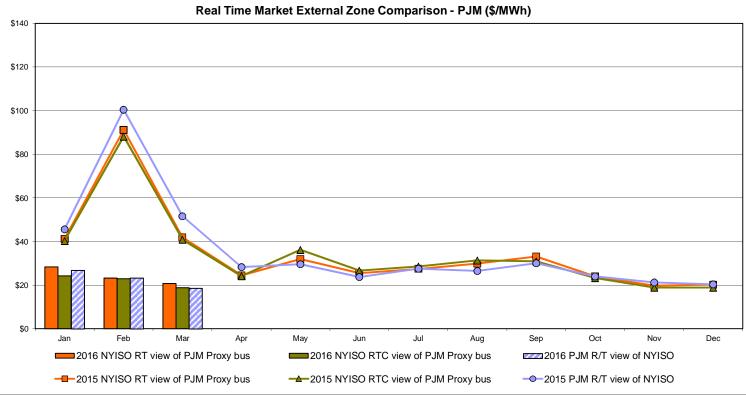

| Controllable<br>Line<br>8.75<br>6.29<br>7.43 |
| Unweighted Price * Standard Deviation  RTC LBMP Unweighted Price * Standard Deviation | 7.51<br>4.37           | QUEBEC<br>(Wheel)<br>Zone M<br>9.07<br>6.36 | QUEBEC<br>(Import/Export)  Zone M  9.07 6.36  7.51 | Zone P  18.30 7.23      | <b>Zone N</b> 21.26 6.09 | SOUND<br>CABLE<br>Controllable<br>Line<br>21.62<br>7.02 | NORWALK<br>Controllable<br>Line<br>21.21<br>6.90 | 21.08<br>6.46                         | 20ntrollable Line 17.10 4.99 13.83    | 20.76<br>6.71                         | Controllable<br>Line<br>8.75<br>6.29<br>7.43 |

Market Mitigation and Analysis Prepared: 4/4/2016 9:26 AM

<sup>\*</sup> Straight LBMP averages















## **External Comparison ISO-New England**





## **External Comparison PJM**





#### **External Comparison Ontario IESO**





Notes: Exchange factor used for March 2016 was 0.7542 to US

HOEP: Hourly Ontario Energy Price Pre-Dispatch: Projected Energy Price

## External Controllable Line: Cross Sound Cable (New England)





#### Note:

ISO-NE Forecast is an advisory posting @ 18:00 day before.

The DAM and R/T prices at the Shorham 13899 interface are used for ISO-NE.

The DAM and R/T prices at the CSC interface are used for NYISO.

## **External Controllable Line: Northport - Norwalk (New England)**





#### Note:

ISO-NE Forecast is an advisory posting @ 18:00 day before.

The DAM and R/T prices at the Northport 138 interface are used for ISO-NE.

The DAM and R/T prices at the 1385 interface are used for NYISO.

## **External Controllable Line: Neptune (PJM)**