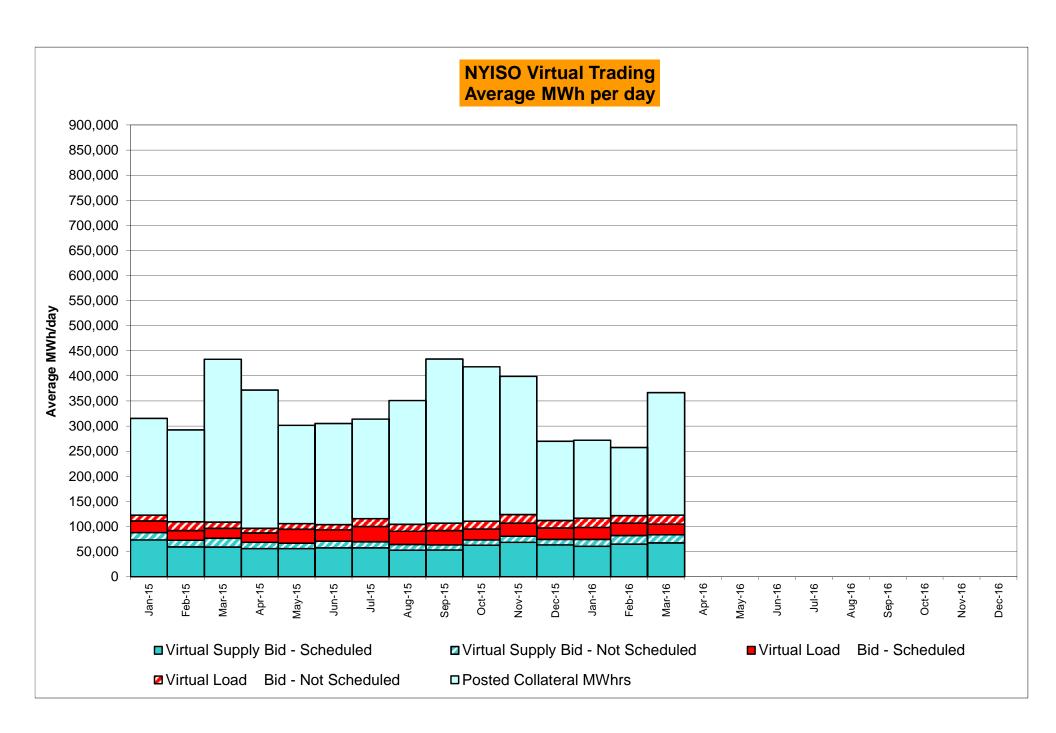

07%<br>5<br>720<br>0.69%<br>1.27% | 0<br>744<br>0.00%<br>0.20%<br>0<br>9,025<br>0.00%<br>0.06%<br>0<br>744<br>0.00%<br>1.08%                 | 2<br>744<br>0.27%<br>0.21%<br>5<br>8,987<br>0.06%<br>0.06%<br>9<br>744<br>1.21%<br>1.10% | 1<br>720<br>0.14%<br>0.20%<br>1<br>8,728<br>0.01%<br>0.05%<br>2<br>720<br>0.28%<br>1.01%                 | 2<br>744<br>0.27%<br>0.21%<br>7<br>9,008<br>0.08%<br>0.06%<br>13<br>744<br>1.75%<br>1.08% | 3<br>721<br>0.42%<br>0.22%<br>4<br>8,743<br>0.05%<br>0.06%<br>21<br>721<br>2.91%<br>1.25%                 | 0<br>744<br>0.00%<br>0.21%<br>0<br>8,975<br>0.00%<br>0.05%<br>7<br>744<br>0.94%<br>1.22% |

<sup>\*</sup> Calendar days from reservation date.

Market Mitigation and Analysis Prepared: 4/4/2016 3:09 PM





<sup>\*</sup> Calendar days from reservation date.





|        |        |           |                  |           | Virtual L        | oad and | Supp   | ly Zonal  | Statistic        | s (Avera   | ge MWh/da        | ıy) - 2016 |        |           |                  |            |                  |
|--------|--------|-----------|------------------|-----------|------------------|---------|--------|-----------|------------------|------------|------------------|------------|--------|-----------|------------------|------------|------------------|
|        |        | Virtual L | oad Bid          | Virtual S | upply Bid        |         |        | Virtual L | oad Bid          | Virtual Su | pply Bid         |            |        | Virtual I | oad Bid          | Virtual Su | upply Bid        |
| Zone   | Date   | Scheduled | Not<br>Scheduled