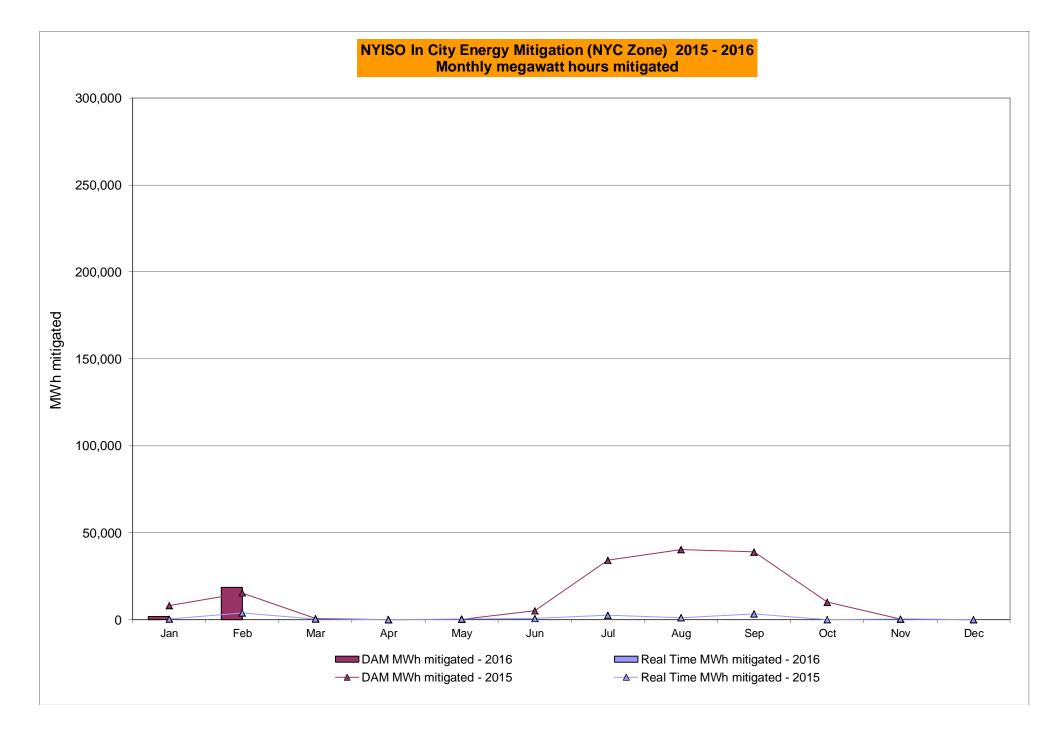

# **COO Report**

- Market Performance Highlights For Information Only
- Operations Performance Metrics Monthly Report