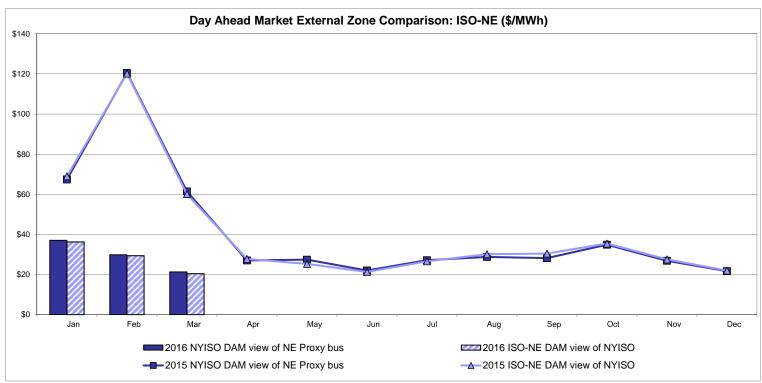

99 13.83    | 20.76<br>6.71                         | Controllable<br>Line<br>8.75<br>6.29<br>7.43 |
| Unweighted Price * Standard Deviation  RTC LBMP Unweighted Price * Standard Deviation | 7.51<br>4.37           | QUEBEC<br>(Wheel)<br>Zone M<br>9.07<br>6.36 | QUEBEC<br>(Import/Export)  Zone M  9.07 6.36  7.51 | Zone P  18.30 7.23      | <b>Zone N</b> 21.26 6.09 | SOUND<br>CABLE<br>Controllable<br>Line<br>21.62<br>7.02 | NORWALK<br>Controllable<br>Line<br>21.21<br>6.90 | 21.08<br>6.46                         | 20ntrollable Line 17.10 4.99 13.83    | 20.76<br>6.71                         | Controllable<br>Line<br>8.75<br>6.29<br>7.43 |

Market Mitigation and Analysis Prepared: 4/4/2016 9:26 AM

<sup>\*</sup> Straight LBMP averages















## **External Comparison ISO-New England**





## **External Comparison PJM**





#### **External Comparison Ontario IESO**





Notes: Exchange factor used for March 2016 was 0.7542 to US

HOEP: Hourly Ontario Energy Price Pre-Dispatch: Projected Energy Price

## External Controllable Line: Cross Sound Cable (New England)





#### Note:

ISO-NE Forecast is an advisory posting @ 18:00 day before.

The DAM and R/T prices at the Shorham 13899 interface are used for ISO-NE.

The DAM and R/T prices at the CSC interface are used for NYISO.

## **External Controllable Line: Northport - Norwalk (New England)**





#### Note:

ISO-NE Forecast is an advisory posting @ 18:00 day before.

The DAM and R/T prices at the Northport 138 interface are used for ISO-NE.

The DAM and R/T prices at the 1385 interface are used for NYISO.

## **Extern