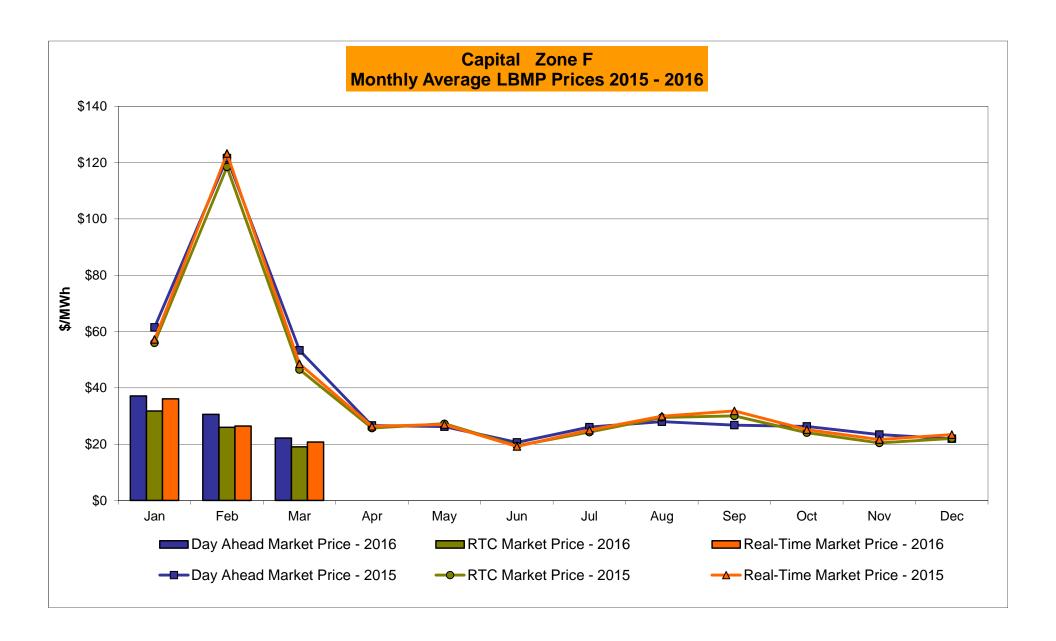

# Market Performance Highlights for March 2016

- LBMP for March is \$20.66/MWh; lower than \$28.71/MWh in February 2016 and \$52.09/MWh in March 2015.
  - Day Ahead and Real Time Load Weighted LBMPs are lower compared to February.
  - This is the lowest LBMP for any month during NYISO operation.
- March 2016 average year-to-date monthly cost of \$30.68/MWh is a 60% decrease from \$76.64/MWh in March 2015.
- Average daily sendout is 397 GWh/day in March; lower than 436 GWh/day in February 2016 and 436 GWh/day in March 2015.
- Natural gas prices were lower compared to the previous month and distillate prices were higher compared to the previous month.
  - Natural Gas (Transco Z6 NY) was \$1.30/MMBtu, down from \$3.01/MMBtu in February.
    - Natural gas prices are down 65% year-over-year
      - > Lowest monthly average gas price in NYISO operation.
  - Jet Kerosene Gulf Coast was \$7.96/MMBtu, up from \$7.22/MMBtu in February.
  - Ultra Low Sulfur No.2 Diesel NY Harbor was \$8.54/MMBtu, up from \$7.41/MMBtu in February.
    - Distillate prices are down 33% year-over-year
- Uplift per MWh is higher compared to the previous month.
  - Uplift (not including NYISO cost of operations) is (\$0.03)/MWh; higher than (\$0.07)/MWh in February.
    - The Local Reliability Share is \$0.06/MWh, lower than \$0.11 in February.
    - The Statewide Share is (\$0.09)/MWh, higher than (\$0.18)/MWh in February.
  - TSA \$ per NYC MWh is \$0.05/MWh.
  - Total uplift costs (Schedule 1 components including NYISO Cost of Operations) are higher than February.

# NYISO Average Cost/MWh (Energy and Ancillary Services) \* from the LBMP Customer point of view

| 2016                                                    | <u>January</u> | <u>February</u> | March  | <u>April</u> | <u>May</u> | <u>June</u>   | <u>July</u> | <u>August</u> | September         | October               | November                  | December            |
|---------------------------------------------------------|----------------|-----------------|--------|--------------|------------|---------------|-------------|---------------|-------------------|-----------------------|---------------------------|---------------------|
| LBMP                                                    | 34.29          | 28.71           | 20.66  |              |            |               |             |               |                   |                       |                           |                     |
| NTAC                                                    | 0.59           | 0.78            | 0.62   |              |            |               |             |               |                   |                       |                           |                     |
| Reserve                                                 | 0.77           | 0.73            | 0.73   |              |            |               |             |               |                   |                       |                           |                     |
| Regulation                                              | 0.12           | 0.12            | 0.12   |              |            |               |             |               |                   |                       |                           |                     |
| NYISO Cost of Operations                                | 0.64           | 0.65            | 0.65   |              |            |               |             |               |                   |                       |                           |                     |
| FERC Fee Recovery                                       | 0.09           | 0.10            | 0.11   |              |            |               |             |               |                   |                       |                           |                     |
| Uplift                                                  | (0.43)         | (0.07)          | (0.03) |              |            |               |             |               |                   |                       |                           |                     |
| Uplift: Local Reliability Share                         | 0.09           | 0.11            | 0.06   |              |            |               |             |               |                   |                       |                           |                     |
| Uplift: Statewide Share                                 | (0.52)         | (0.18)          | (0.09) |              |            |               |             |               |                   |                       |                           |                     |
| Voltage Support and Black Start                         | 0.35           | 0.36            | 0.36   |              |            |               |             |               |                   |                       |                           |                     |
| Avg Monthly Cost                                        | 36.42          | 31.37           | 23.23  |              |            |               |             |               |                   |                       |                           |                     |
| g, eee.                                                 | 00             | 0               | 20.20  |              |            |               |             |               |                   |                       |                           |                     |
| Avg YTD Cost                                            | 36.42          | 34.02           | 30.68  |              |            |               |             |               |                   |                       |                           |                     |
| TSA \$ per NYC MWh                                      | 0.00           | 0.00            | 0.05   |              |            |               |             |               |                   |                       |                           |                     |
| 2015                                                    | January        | February        | March  | April        | May        | <u>June</u>   | <u>July</u> | August        | September         | October               | November                  | December            |
| LBMP                                                    | 59.61          | 114.37          | 52.09  | 28.36        | 32.98      | 28.20         | 34.77       | 33.09         | 34.40             | 30.05                 | 24.83                     | 20.90               |
| NTAC                                                    | 0.32           | 0.35            | 0.41   | 0.64         | 0.56       | 0.80          | 0.54        | 0.60          | 0.63              | 0.53                  | 0.68                      | 1.06                |
| Reserve                                                 | 0.27           | 0.37            | 0.56   | 0.36         | 0.38       | 0.24          | 0.27        | 0.20          | 0.28              | 0.28                  | 0.47                      | 0.60                |
| Regulation                                              | 0.10           | 0.18            | 0.11   | 0.12         | 0.10       | 0.13          | 0.12        | 0.12          | 0.10              | 0.12                  | 0.13                      | 0.13                |
| NYISO Cost of Operations                                | 0.70           | 0.70            | 0.70   | 0.70         | 0.70       | 0.70          | 0.70        | 0.70          | 0.70              | 0.69                  | 0.70                      | 0.69                |
| Uplift                                                  | (0.48)         | (1.08)          | (0.68) | (0.15)       | 0.26       | 0.33          | 0.04        | 0.03          | (0.15)            | 0.10                  | 0.44                      | (0.07)              |
| Uplift: Local Reliability Share                         | 0.25           | 0.33            | 0.13   | 0.27         | 0.30       | 0.37          | 0.35        | 0.36          | 0.22              | 0.33                  | 0.20                      | 0.12                |
| Uplift: Statewide Share                                 | (0.73)         | (1.41)          | (0.81) | (0.42)       | (0.05)     | (0.04)        | (0.30)      | (0.33)        | (0.37)            | (0.23)                | 0.25                      | (0.18)              |
| Voltage Support and Black Start                         | 0.39           | 0.39            | 0.39   | 0.39         | 0.39       | 0.39          | 0.39        | 0.39          | 0.39              | 0.39                  | 0.39                      | 0.38                |
| Avg Monthly Cost                                        | 60.91          | 115.27          | 53.58  | 30.41        | 35.37      | 30.79         | 36.84       | 35.14         | 36.35             | 32.18                 | 27.64                     | 23.70               |
| Avg Monthly Cost                                        | 00.31          | 113.27          | 33.30  | 30.41        | 55.57      | 30.73         | 30.04       | 33.14         | 30.33             | 32.10                 | 21.04                     | 25.70               |
| Avg YTD Cost                                            | 60.91          | 87.74           | 76.64  | 66.82        | 60.96      | 56.02         | 52.77       | 50.20         | 48.59             | 47.17                 | 45.66                     | 44.10               |
| TSA \$ per NYC MWh                                      | 0.00           | 0.00            | 0.00   | 0.00         | 0.17       | 0.50          | 0.07        | 0.06          | 0.01              | 0.00                  | 0.00                      | 0.00                |
| 2014                                                    | January        | February        | March  | <u>April</u> | May        | <u>June</u>   | July        | August        | September         | October               | November                  | <u>December</u>     |
| LBMP                                                    | 183.36         | 123.19          | 109.58 | 46.09        | 40.30      | 43.39         | 43.97       | 34.48         | 37.63             | 35.61                 | 42.89                     | 38.08               |
| NTAC                                                    | 0.56           | 0.64            | 0.39   | 1.18         | 0.69       | 43.39<br>0.78 | 0.43        | 0.41          | 0.50              | 0.57                  | 0.68                      | 0.86                |
| Reserve                                                 | 0.56           | 0.64            | 0.59   | 0.46         | 0.09       | 0.78          | 0.43        | 0.41          | 0.30              | 0.37                  | 0.88                      | 0.88                |
| Regulation                                              | 0.76           |                 | 0.30   | 0.46         | 0.28       | 0.27          | 0.20        | 0.26          | 0.29              | 0.46                  | 0.37                      |                     |
| NYISO Cost of Operations                                | 0.27           | 0.21<br>0.69    | 0.22   | 0.13         | 0.12       | 0.12          | 0.12        | 0.13          | 0.69              | 0.12                  | 0.11                      | 0.08<br>0.69        |
| Uplift                                                  | 0.09           | 0.69            | 0.09   | (0.09)       | 0.09       |               | (0.26)      |               | (0.20)            |                       |                           |                     |
| •                                                       |                |                 |        | , ,          |            | (0.21)        | ` ,         | (0.19)        | ' '               | (0.24)                | (0.40)                    | (0.20)              |
| Uplift: Local Reliability Share Uplift: Statewide Share | 1.43           | 0.75            | 0.62   | 0.15         | 0.51       | 0.32          | 0.29        | 0.27          | 0.26              | 0.26                  | 0.24                      | 0.13                |
| '                                                       | (1.21)         | (0.19)          | (0.27) | (0.24)       | (0.44)     | (0.53)        | (0.55)      | (0.45)        | (0.46)            | (0.50)                | (0.64)                    | (0.33)              |
| Voltage Support and Black Start                         | 0.36           | 0.36            | 0.36   | 0.36         | 0.36       | 0.36          | 0.36        | 0.36          | 0.36              | 0.36                  | 0.36                      | 0.36                |
| Avg Monthly Cost                                        | 186.24         | 126.14          | 112.15 | 48.82        | 42.51      | 45.39         | 45.57       | 36.14         | 39.38             | 37.59                 | 44.71                     | 40.09               |
| Avg YTD Cost                                            | 186.24         | 157.93          | 142.77 | 121.97       | 108.36     | 97.84         | 89.46       | 82.60         | 78.07             | 74.63                 | 72.06                     | 69.31               |
| TSA \$ per NYC MWh * Excludes ICAP payments.            | 0.00           | 0.00            | 0.00   | 0.00         | 0.00       | 0.03          | 0.35        | 0.00          | 0.42              | 0.00<br>Data reflects | 0.00<br>true-ups thru Nov | 0.00<br>ember 2015. |
| Market Mitigation and Analysis                          |                |                 |        |              |            |               |             | Ac of Ion 20  | 16 the annual EED |                       |                           |                     |