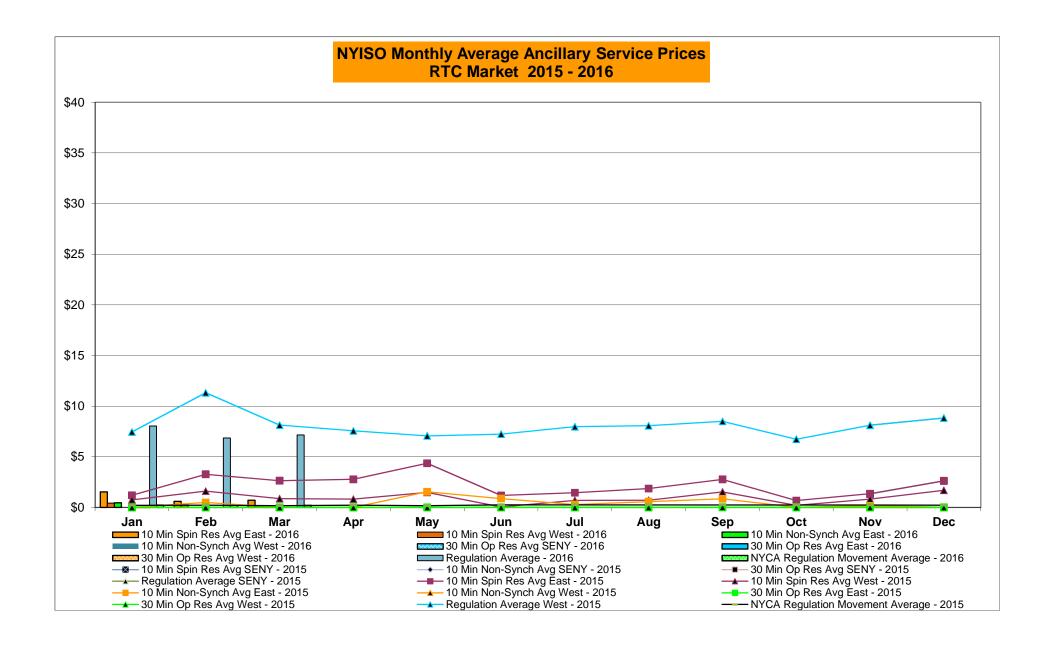

# **COO Report**

- Market Performance Highlights For Information Only
- Operations Performance Metrics Monthly Report