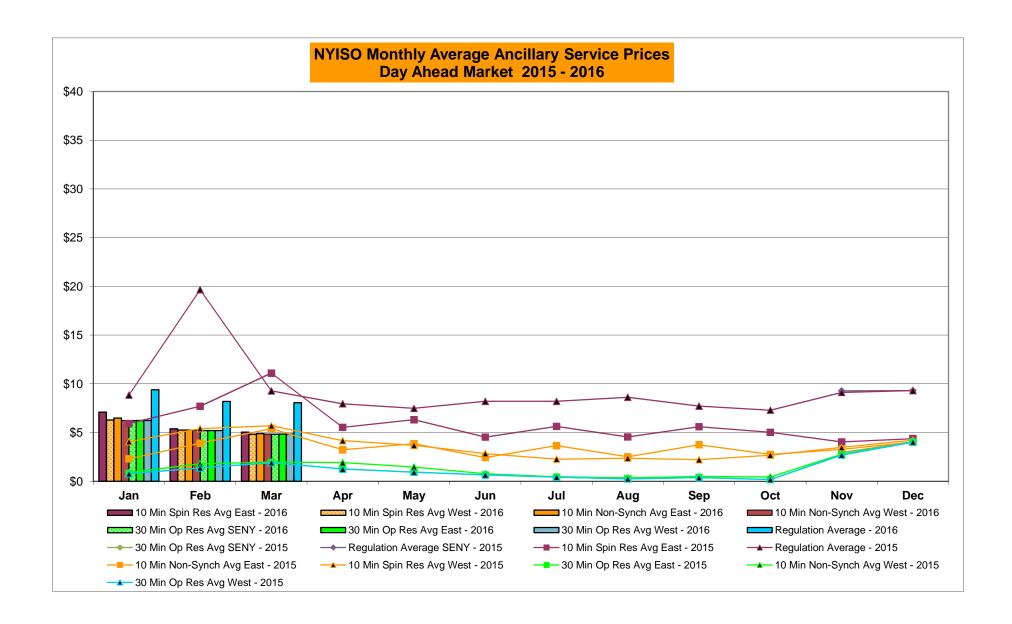

|            |                  |
|        | Oct-16 |           |                  |           |                  |         | Oct-16 |           |                  |            |                  |            | Oct-16 |           |                  |            |                  |
|        | Nov-16 |           |                  |           |                  |         | Nov-16 |           |                  |            |                  |            | Nov-16 |           |                  |            |                  |
|        | Dec-16 |           |                  |           |                  |         | Dec-16 |           |                  |            |                  |            | Dec-16 |           |                  |            |                  |









#### NYISO Markets Ancillary Services Statistics - Unweighted Price (\$/MWH)

|                                                                                                                                                                                                                                                                                                                                                                                                                                                                                                                                                                                                                                                              | <u></u>