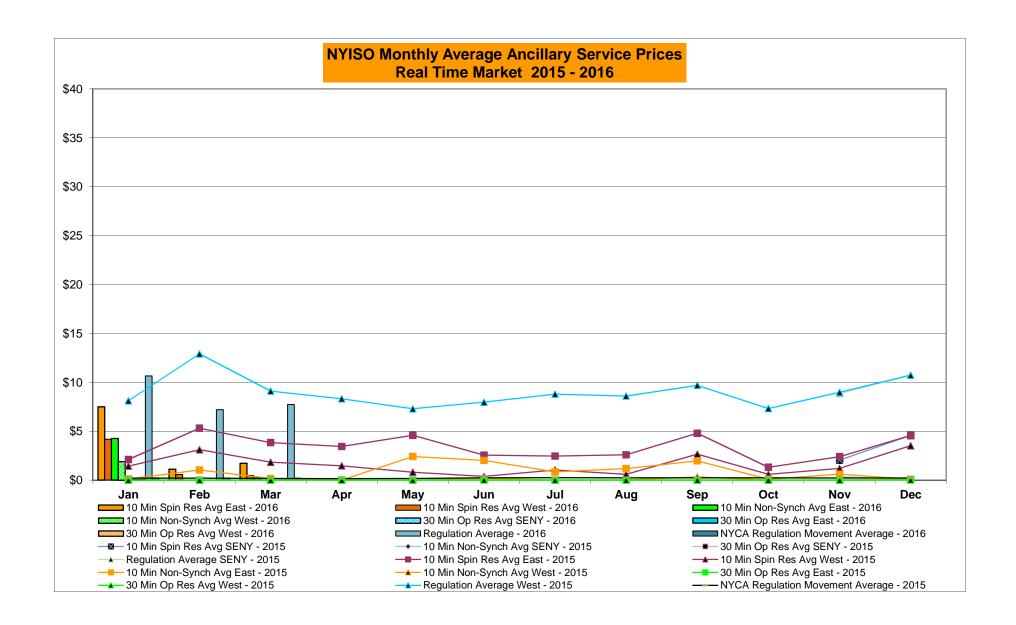

# **COO Report**

- Market Performance Highlights For Information Only
- Operations Performance Metrics Monthly Report