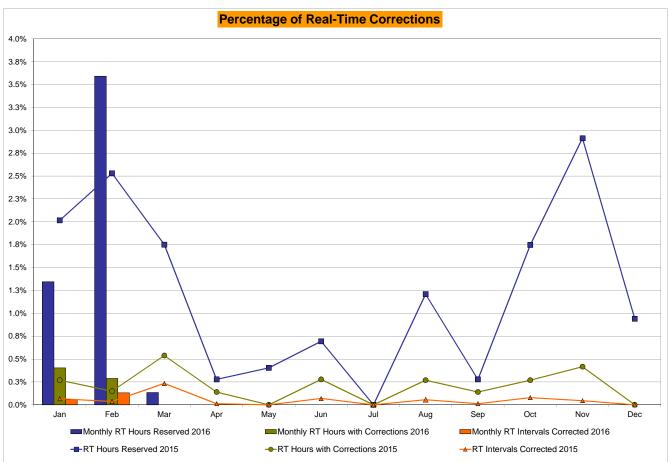

2<br>720<br>0.28%<br>0.23%<br>6<br>8,731<br>0.07%<br>0.07%<br>5<br>720<br>0.69%<br>1.27% | 0<br>744<br>0.00%<br>0.20%<br>0<br>9,025<br>0.00%<br>0.06%<br>0<br>744<br>0.00%<br>1.08%                 | 2<br>744<br>0.27%<br>0.21%<br>5<br>8,987<br>0.06%<br>0.06%<br>9<br>744<br>1.21%<br>1.10% | 1<br>720<br>0.14%<br>0.20%<br>1<br>8,728<br>0.01%<br>0.05%<br>2<br>720<br>0.28%<br>1.01%                 | 2<br>744<br>0.27%<br>0.21%<br>7<br>9,008<br>0.08%<br>0.06%<br>13<br>744<br>1.75%<br>1.08% | 3<br>721<br>0.42%<br>0.22%<br>4<br>8,743<br>0.05%<br>0.06%<br>21<br>721<br>2.91%<br>1.25%                 | 0<br>744<br>0.00%<br>0.21%<br>0<br>8,975<br>0.00%<br>0.05%<br>7<br>744<br>0.94%<br>1.22% |

<sup>\*</sup> Calendar days from reservation date.

Market Mitigation and Analysis Prepared: 4/4/2016 3:09 PM





<sup>\*</sup> Calendar days from reservation date.





|        |        |           |                  |           | Virtual L        | oad and | Supp   | ly Zonal  | Statistic        | s (Avera   | ge MWh/da        | ıy) - 2016 |        |           |                  |            |                  |
|--------|--------|-----------|------------------|-----------|------------------|---------|--------|-----------|------------------|------------|------------------|------------|--------|-----------|------------------|------------|------------------|
|        |        | Virtual L | oad Bid          | Virtual S | upply Bid        |         |        | Virtual L | oad Bid          | Virtual Su | pply Bid         |            |        | Virtual I | oad Bid          | Virtual Su | upply Bid