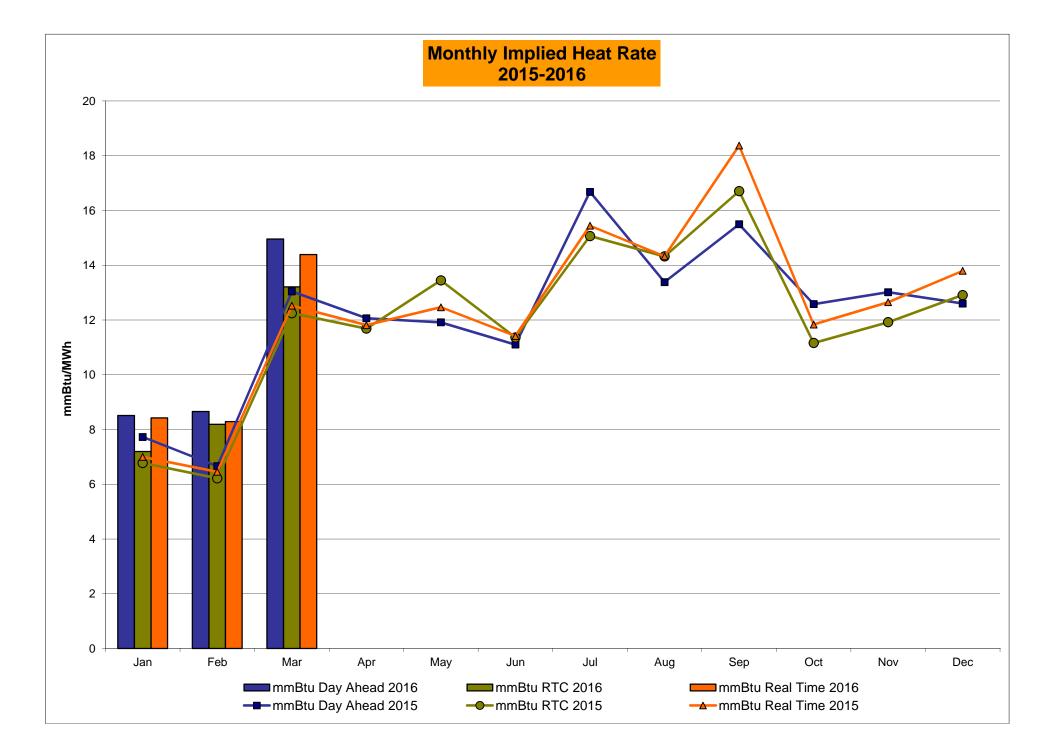

37<br>0.37<br>7.71<br>2.76<br>1.53<br>0.84<br>0.02<br>N/A<br>0.02<br>0.02<br>8.49<br>0.24<br>4.79<br>2.65<br>1.97<br>0.33<br>N/A<br>0.00<br>0.00 | 5.02<br>2.68<br>2.75<br>0.45<br>N/A<br>0.18<br>0.18<br>7.29<br>0.67<br>0.20<br>0.01<br>0.00<br>N/A<br>0.00<br>0.73<br>0.23<br>1.32<br>0.59<br>0.09<br>0.00<br>N/A<br>0.00 | 4.03 3.47 3.27 2.77 2.95 2.69 2.69 9.10  1.35 0.81 0.16 0.00 0.00 0.00 0.00 0.00 2.22  2.40 1.20 0.61 0.00 0.00 0.00 0.00 0.00 0.00 0.0 | 4.36<br>4.22<br>4.03<br>4.02<br>4.02<br>4.02<br>9.30<br>2.62<br>1.68<br>0.01<br>0.00<br>0.00<br>0.00<br>0.00<br>8.83<br>0.22<br>4.57<br>3.53<br>0.09<br>0.05<br>0.03 |

Market Mitigation and Analysis Prepared: 4/8/2016 10:11 AM

# NYISO In City Energy Mitigation - AMP (NYC Zone) 2015 - 2016 Percentage of committed unit-hours mitigated









# NYISO LBMP ZONES



#### **Billing Codes for Chart C**

| Chart - C Category Name                   | Billing Code | Billing Category Name                                                              |
|-------------------------------------------|--------------|------------------------------------------------------------------------------------|
| Bid Production Cost Guarantee Balancing   | 81203        | Balancing NYISO Bid Production Cost Guarantee - Internal Units                     |
| Bid Production Cost Guarantee Balancing   | 81204        | Balancing NYISO Bid Production Cost Guarantee - External Units                     |
| Bid Production Cost Guarantee Balancing   | 81205        | Balancing NYISO Bid Production Cost Guarantee Expenditure due to Curtailed Imports |
| Bid Prod