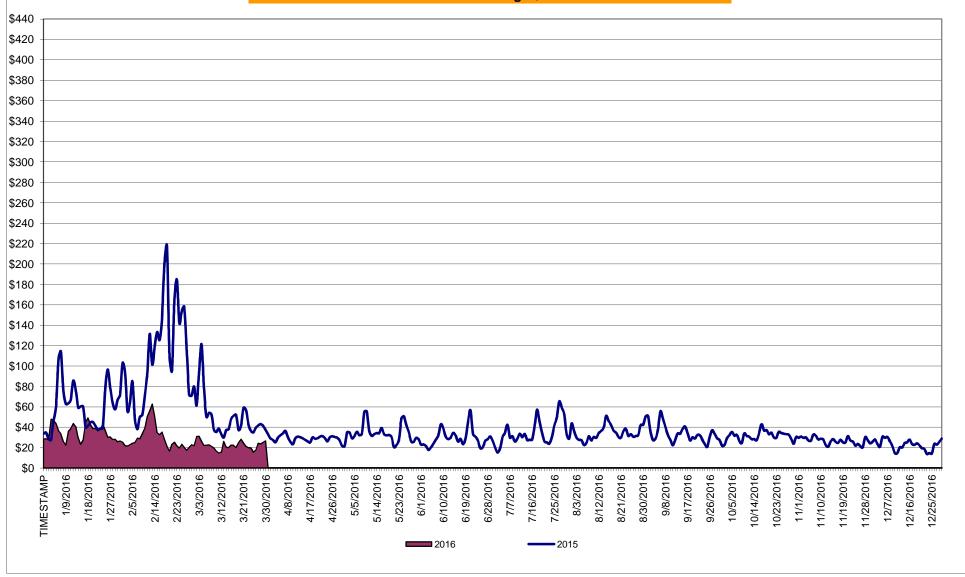

# Market Performance Highlights for March 2016

- LBMP for March is \$20.66/MWh; lower than \$28.71/MWh in February 2016 and \$52.09/MWh in March 2015.
  - Day Ahead and Real Time Load Weighted LBMPs are lower compared to February.
  - This is the lowest LBMP for any month during NYISO operation.
- March 2016 average year-to-date monthly cost of \$30.68/MWh is a 60% decrease from \$76.64/MWh in March 2015.
- Average daily sendout is 397 GWh/day in March; lower than 436 GWh/day in February 2016 and 436 GWh/day in March 2015.
- Natural gas prices were lower compared to the previous month and distillate prices were higher compared to the previous month.
  - Natural Gas (Transco Z6 NY) was \$1.30/MMBtu, down from \$3.01/MMBtu in February.
    - Natural gas prices are down 65% year-over-year
      - > Lowest monthly average gas price in NYISO operation.
  - Jet Kerosene Gulf Coast was \$7.96/MMBtu, up from \$7.22/MMBtu in February.
  - Ultra Low Sulfur No.2 Diesel NY Harbor was \$8.54/MMBtu, up from \$7.41/MMBtu in February.
    - Distillate prices are down 33% year-over-year
- Uplift per MWh is higher compared to the previous month.
  - Uplift (not including NYISO cost of operations) is (\$0.03)/MWh; higher than (\$0.07)/MWh in February.
    - The Local Reliability Share is \$0.06/MWh, lower than \$0.11 in February.
    - The Statewide Share is (\$0.09)/MWh, higher than (\$0.18)/MWh in February.
  - TSA \$ per NYC MWh is \$0.05/MWh.
  - Total uplift costs (Schedule 1 components including NYISO Cost of Operations) are higher than February.

#### Daily NYISO Average Cost/MWh (Energy & Ancillary Services)\*

2015 Annual Average \$44.10MWh March 2015 YTD Average \$76.64/MWh March 2016 YTD Average \$30.68/MWh

<sup>\*</sup> Excludes ICAP payments.

# NYISO Average Cost/MWh (Energy and Ancillary Services) \* from the LBMP Customer point of view

| 2016                                                    | <u>January</u> | <u>February</u> | March  | <u>April</u> | <u>May</u> | <u>June</u>   | <u>July</u> | <u>August</u> | September         | October               | November                  | December            |
|---------------------------------------------------------|----------------|-----------------|--------|--------------|------------|---------------|-------------|---------------|-------------------|-----------------------|---------------------------|---------------------|
| LBMP                                                    | 34.29          | 28.71           | 20.66  |              |            |               |             |               |                   |                       |                           |                     |
| NTAC                                                    | 0.59           | 0.78            | 0.62   |              |            |               |             |               |                   |                       |                           |                     |
| Reserve                                                 | 0.77           | 0.73            | 0.73   |              |            |               |             |               |                   |                       |                           |                     |
| Regulation                                              | 0.12           | 0.12            | 0.12   |              |            |               |             |               |                   |                       |                           |                     |
| NYISO Cost of Operations                                | 0.64           | 0.65            | 0.65   |              |            |               |             |               |                   |                       |                           |                     |
| FERC Fee Recovery                                       | 0.09           | 0.10            | 0.11   |              |            |               |             |               |                   |                       |                           |                     |
| Uplift                                                  | (0.43)         | (0.07)          | (0.03) |              |            |               |             |               |                   |                       |                           |                     |
| Uplift: Local Reliability Share                         | 0.09           | 0.11            | 0.06   |              |            |               |             |               |                   |                       |                           |                     |
| Uplift: Statewide Share                                 | (0.52)         | (0.18)          | (0.09) |              |            |               |             |               |                   |                       |                           |                     |
| Voltage Support and Black Start                         | 0.35           | 0.36            | 0.36   |              |            |               |             |               |                   |                       |                           |                     |
| Avg Monthly Cost                                        | 36.42          | 31.37           | 23.23  |              |            |               |             |               |                   |                       |                           |                     |
| g, eee.                                                 | 00             | 0               | 20.20  |              |            |               |             |               |                   |                       |                           |                     |
| Avg YTD Cost                                            | 36.42          | 34.02           | 30.68  |              |            |               |             |               |                   |                       |                           |                     |
| TSA \$ per NYC MWh                                      | 0.00           | 0.00            | 0.05   |              |            |               |             |               |                   |                       |                           |                     |
| 2015                                                    | January        | February        | March  | April        | May        | <u>June</u>   | <u>July</u> | August        | September         | October               | November                  | December            |
| LBMP                                                    | 59.61          | 114.37          | 52.09  | 28.36        | 32.98      | 28.20         | 34.77       | 33.09         | 34.40             | 30.05                 | 24.83                     | 20.90               |
| NTAC                                                    | 0.32           | 0.35            | 0.41   | 0.64         | 0.56       | 0.80          | 0.54        | 0.60          | 0.63              | 0.53                  | 0.68                      | 1.06                |
| Reserve                                                 | 0.27           | 0.37            | 0.56   | 0.36         | 0.38       | 0.24          | 0.27        | 0.20          | 0.28              | 0.28                  | 0.47                      | 0.60                |
| Regulation                                              | 0.10           | 0.18            | 0.11   | 0.12         | 0.10       | 0.13          | 0.12        | 0.12          | 0.10              | 0.12                  | 0.13                      | 0.13                |
| NYISO Cost of Operations                                | 0.70           | 0.70            | 0.70   | 0.70         | 0.70       | 0.70          | 0.70        | 0.70          | 0.70              | 0.69                  | 0.70                      | 0.69                |
| Uplift                                                  | (0.48)         | (1.08)          | (0.68) | (0.15)       | 0.26       | 0.33          | 0.04        | 0.03          | (0.15)            | 0.10                  | 0.44                      | (0.07)              |
| Uplift: Local Reliability Share                         | 0.25           | 0.33            | 0.13   | 0.27         | 0.30       | 0.37          | 0.35        | 0.36          | 0.22              | 0.33                  | 0.20                      | 0.12                |
| Uplift: Statewide Share                                 | (0.73)         | (1.41)          | (0.81) | (0.42)       | (0.05)     | (0.04)        | (0.30)      | (0.33)        | (0.37)            | (0.23)                | 0.25                      | (0.18)              |
| Voltage Support and Black Start                         | 0.39           | 0.39            | 0.39   | 0.39         | 0.39       | 0.39          | 0.39        | 0.39          | 0.39              | 0.39                  | 0.39                      | 0.38                |
| Avg Monthly Cost                                        | 60.91          | 115.27          | 53.58  | 30.41        | 35.37      | 30.79         | 36.84       | 35.14         | 36.35             | 32.18                 | 27.64                     | 23.70               |
| Avg Monthly Cost                                        | 00.31          | 113.27          | 33.30  | 30.41        | 55.57      | 30.73         | 30.04       | 33.14         | 30.33             | 32.10                 | 21.04                     | 25.70               |
| Avg YTD Cost                                            | 60.91          | 87.74           | 76.64  | 66.82        | 60.96      | 56.02         | 52.77       | 50.20         | 48.59             | 47.17                 | 45.66                     | 44.10               |
| TSA \$ per NYC MWh                                      | 0.00           | 0.00            | 0.00   | 0.00         | 0.17       | 0.50          | 0.07        | 0.06          | 0.01              | 0.00                  | 0.00                      | 0.00                |
| 2014                                                    | January        | February        | March  | <u>April</u> | May        | <u>June</u>   | July        | August        | September         | October               | November                  | <u>December</u>     |
| LBMP                                                    | 183.36         | 123.19          | 109.58 | 46.09        | 40.30      | 43.39         | 43.97       | 34.48         | 37.63             | 35.61                 | 42.89                     | 38.08               |
| NTAC                                                    | 0.56           | 0.64            | 0.39   | 1.18         | 0.69       | 43.39<br>0.78 | 0.43        | 0.41          | 0.50              | 0.57                  | 0.68                      | 0.86                |
| Reserve                                                 | 0.56           | 0.64            | 0.59   | 0.46         | 0.09       | 0.78          | 0.43        | 0.41          | 0.30              | 0.37                  | 0.88                      | 0.88                |
| Regulation                                              | 0.76           |                 | 0.30   | 0.46         | 0.28       | 0.27          | 0.20        | 0.26          | 0.29              | 0.46                  | 0.37                      |                     |
| NYISO Cost of Operations                                | 0.27           | 0.21<br>0.69    | 0.22   | 0.13         | 0.12       | 0.12          | 0.12        | 0.13          | 0.69              | 0.12                  | 0.11                      | 0.08<br>0.69        |
| Uplift                                                  | 0.09           | 0.69            | 0.09   | (0.09)       | 0.09       |               | (0.26)      |               | (0.20)            |                       |                           |                     |
| •                                                       |                |                 |        | , ,          |            | (0.21)        | ` ,         | (0.19)        | ' '               | (0.24)                | (0.40)                    | (0.20)              |
| Uplift: Local Reliability Share Uplift: Statewide Share | 1.43           | 0.75            | 0.62   | 0.15         | 0.51       | 0.32          | 0.29        | 0.27          | 0.26              | 0.26                  | 0.24                      | 0.13                |
| '                                                       | (1.21)         | (0.19)          | (0.27) | (0.24)       | (0.44)     | (0.53)        | (0.55)      | (0.45)        | (0.46)            | (0.50)                | (0.64)                    | (0.33)              |
| Voltage Support and Black Start                         | 0.36           | 0.36            | 0.36   | 0.36         | 0.36       | 0.36          | 0.36        | 0.36          | 0.36              | 0.36                  | 0.36                      | 0.36                |
| Avg Monthly Cost                                        | 186.24         | 126.14          | 112.15 | 48.82        | 42.51      | 45.39         | 45.57       | 36.14         | 39.38             | 37.59                 | 44.71                     | 40.09               |
| Avg YTD Cost                                            | 186.24         | 157.93          | 142.77 | 121.97       | 108.36     | 97.84         | 89.46       | 82.60         | 78.07             | 74.63                 | 72.06                     | 69.31               |
| TSA \$ per NYC MWh * Excludes ICAP payments.            | 0.00           | 0.00            | 0.00   | 0.00         | 0.00       | 0.03          | 0.35        | 0.00          | 0.42              | 0.00<br>Data reflects | 0.00<br>true-ups thru Nov | 0.00<br>ember 2015. |
| Market Mitigation and Analysis                          |                |                 |        |              |            |               |             | Ac of Ion 20  | 16 the annual EED |                       |                           |                     |