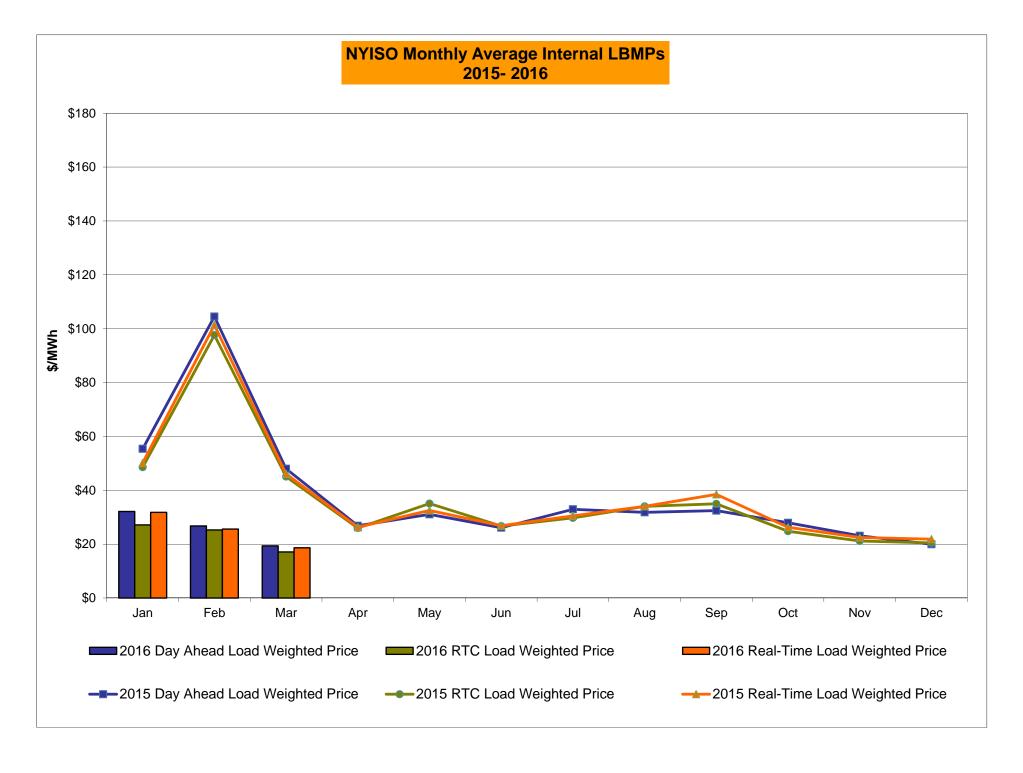

# Market Performance Highlights for March 2016

- LBMP for March is \$20.66/MWh; lower than \$28.71/MWh in February 2016 and \$52.09/MWh in March 2015.
  - Day Ahead and Real Time Load Weighted LBMPs are lower compared to February.
  - This is the lowest LBMP for any month during NYISO operation.
- March 2016 average year-to-date monthly cost of \$30.68/MWh is a 60% decrease from \$76.64/MWh in March 2015.
- Average daily sendout is 397 GWh/day in March; lower than 436 GWh/day in February 2016 and 436 GWh/day in March 2015.
- Natural gas prices were lower compared to the previous month and distillate prices were higher compared to the previous month.
  - Natural Gas (Transco Z6 NY) was \$1.30/MMBtu, down from \$3.01/MMBtu in February.
    - Natural gas prices are down 65% year-over-year
      - > Lowest monthly average gas price in NYISO operation.
  - Jet Kerosene Gulf Coast was \$7.96/MMBtu, up from \$7.22/MMBtu in February.
  - Ultra Low Sulfur No.2 Diesel NY Harbor was \$8.54/MMBtu, up from \$7.41/MMBtu in February.
    - Distillate prices are down 33% year-over-year
- Uplift per MWh is higher compared to the previous month.
  - Uplift (not including NYISO cost of operations) is (\$0.03)/MWh; higher than (\$0.07)/MWh in February.
    - The Local Reliability Share is \$0.06/MWh, lower than \$0.11 in February.
    - The Statewide Share is (\$0.09)/MWh, higher than (\$0.18)/MWh in February.
  - TSA \$ per NYC MWh is \$0.05/MWh.
  - Total uplift costs (Schedule 1 components including NYISO Cost of Operations) are higher than February.

# NYISO Average Cost/MWh (Energy and Ancillary Services) \* from the LBMP Customer point of view

| 2016                                                    | <u>January</u> | <u>February</u> | March  | <u>April</u> | <u>May</u> | <u>June</u>   | <u>July</u> | <u>August</u> | September         | October               | November                  | December            |
|---------------------------------------------------------|----------------|-----------------|--------|--------------|------------|---------------|-------------|---------------|-------------------|-----------------------|---------------------------|---------------------|
| LBMP                                                    | 34.29          | 28.71           | 20.66  |              |            |               |             |               |                   |                       |                           |                     |
| NTAC                                                    | 0.59           | 0.78            | 0.62   |              |            |               |             |               |                   |                       |                           |                     |
| Reserve                                                 | 0.77           | 0.73            | 0.73   |              |            |               |             |               |                   |                       |                           |                     |
| Regulation                                              | 0.12           | 0.12            | 0.12   |              |            |               |             |               |                   |                       |                           |                     |
| NYISO Cost of Operations                                | 0.64           | 0.65            | 0.65   |              |            |               |             |               |                   |                       |                           |                     |
| FERC Fee Recovery                                       | 0.09           | 0.10            | 0.11   |              |            |               |             |               |                   |                       |                           |                     |
| Uplift                                                  | (0.43)         | (0.07)          | (0.03) |              |            |               |             |               |                   |                       |                           |                     |
| Uplift: Local Reliability Share                         | 0.09           | 0.11            | 0.06   |              |            |               |             |               |                   |                       |                           |                     |
| Uplift: Statewide Share                                 | (0.52)         | (0.18)          | (0.09) |              |            |               |             |               |                   |                       |                           |                     |
| Voltage Support and Black Start                         | 0.35           | 0.36            | 0.36   |              |            |               |             |               |                   |                       |                           |                     |
| Avg Monthly Cost                                        | 36.42          | 31.37           | 23.23  |              |            |               |             |               |                   |                       |                           |                     |
| g, eee.                                                 | 00             | 0               | 20.20  |              |            |               |             |               |                   |                       |                           |                     |
| Avg YTD Cost                                            | 36.42          | 34.02           | 30.68  |              |            |               |             |               |                   |                       |                           |                     |
| TSA \$ per NYC MWh                                      | 0.00           | 0.00            | 0.05   |              |            |               |             |               |                   |                       |                           |                     |
| 2015                                                    | January        | February        | March  | April        | May        | <u>June</u>   | <u>July</u> | August        | September         | October               | November                  | December            |
| LBMP                                                    | 59.61          | 114.37          | 52.09  | 28.36        | 32.98      | 28.20         | 34.77       | 33.09         | 34.40             | 30.05                 | 24.83                     | 20.90               |
| NTAC                                                    | 0.32           | 0.35            | 0.41   | 0.64         | 0.56       | 0.80          | 0.54        | 0.60          | 0.63              | 0.53                  | 0.68                      | 1.06                |
| Reserve                                                 | 0.27           | 0.37            | 0.56   | 0.36         | 0.38       | 0.24          | 0.27        | 0.20          | 0.28              | 0.28                  | 0.47                      | 0.60                |
| Regulation                                              | 0.10           | 0.18            | 0.11   | 0.12         | 0.10       | 0.13          | 0.12        | 0.12          | 0.10              | 0.12                  | 0.13                      | 0.13                |
| NYISO Cost of Operations                                | 0.70           | 0.70            | 0.70   | 0.70         | 0.70       | 0.70          | 0.70        | 0.70          | 0.70              | 0.69                  | 0.70                      | 0.69                |
| Uplift                                                  | (0.48)         | (1.08)          | (0.68) | (0.15)       | 0.26       | 0.33          | 0.04        | 0.03          | (0.15)            | 0.10                  | 0.44                      | (0.07)              |
| Uplift: Local Reliability Share                         | 0.25           | 0.33            | 0.13   | 0.27         | 0.30       | 0.37          | 0.35        | 0.36          | 0.22              | 0.33                  | 0.20                      | 0.12                |
| Uplift: Statewide Share                                 | (0.73)         | (1.41)          | (0.81) | (0.42)       | (0.05)     | (0.04)        | (0.30)      | (0.33)        | (0.37)            | (0.23)                | 0.25                      | (0.18)              |
| Voltage Support and Black Start                         | 0.39           | 0.39            | 0.39   | 0.39         | 0.39       | 0.39          | 0.39        | 0.39          | 0.39              | 0.39                  | 0.39                      | 0.38                |
| Avg Monthly Cost                                        | 60.91          | 115.27          | 53.58  | 30.41        | 35.37      | 30.79         | 36.84       | 35.14         | 36.35             | 32.18                 | 27.64                     | 23.70               |
| Avg Monthly Cost                                        | 00.31          | 113.27          | 33.30  | 30.41        | 55.57      | 30.73         | 30.04       | 33.14         | 30.33             | 32.10                 | 21.04                     | 25.70               |
| Avg YTD Cost                                            | 60.91          | 87.74           | 76.64  | 66.82        | 60.96      | 56.02         | 52.77       | 50.20         | 48.59             | 47.17                 | 45.66                     | 44.10               |
| TSA \$ per NYC MWh                                      | 0.00           | 0.00            | 0.00   | 0.00         | 0.17       | 0.50          | 0.07        | 0.06          | 0.01              | 0.00                  | 0.00                      | 0.00                |
| 2014                                                    | January        | February        | March  | <u>April</u> | May        | <u>June</u>   | July        | August        | September         | October               | November                  | <u>December</u>     |
| LBMP                                                    | 183.36         | 123.19          | 109.58 | 46.09        | 40.30      | 43.39         | 43.97       | 34.48         | 37.63             | 35.61                 | 42.89                     | 38.08               |
| NTAC                                                    | 0.56           | 0.64            | 0.39   | 1.18         | 0.69       | 43.39<br>0.78 | 0.43        | 0.41          | 0.50              | 0.57                  | 0.68                      | 0.86                |
| Reserve                                                 | 0.56           | 0.64            | 0.59   | 0.46         | 0.09       | 0.78          | 0.43        | 0.41          | 0.30              | 0.37                  | 0.88                      | 0.88                |
| Regulation                                              | 0.76           |                 | 0.30   | 0.46         | 0.28       | 0.27          | 0.20        | 0.26          | 0.29              | 0.46                  | 0.37                      |                     |
| NYISO Cost of Operations                                | 0.27           | 0.21<br>0.69    | 0.22   | 0.13         | 0.12       | 0.12          | 0.12        | 0.13          | 0.69              | 0.12                  | 0.11                      | 0.08<br>0.69        |
| Uplift                                                  | 0.09           | 0.69            | 0.09   | (0.09)       | 0.09       |               | (0.26)      |               | (0.20)            |                       |                           |                     |
| •                                                       |                |                 |        | , ,          |            | (0.21)        | ` ,         | (0.19)        | ' '               | (0.24)                | (0.40)                    | (0.20)              |
| Uplift: Local Reliability Share Uplift: Statewide Share | 1.43           | 0.75            | 0.62   | 0.15         | 0.51       | 0.32          | 0.29        | 0.27          | 0.26              | 0.26                  | 0.24                      | 0.13                |
| '                                                       | (1.21)         | (0.19)          | (0.27) | (0.24)       | (0.44)     | (0.53)        | (0.55)      | (0.45)        | (0.46)            | (0.50)                | (0.64)                    | (0.33)              |
| Voltage Support and Black Start                         | 0.36           | 0.36            | 0.36   | 0.36         | 0.36       | 0.36          | 0.36        | 0.36          | 0.36              | 0.36                  | 0.36                      | 0.36                |
| Avg Monthly Cost                                        | 186.24         | 126.14          | 112.15 | 48.82        | 42.51      | 45.39         | 45.57       | 36.14         | 39.38             | 37.59                 | 44.71                     | 40.09               |
| Avg YTD Cost                                            | 186.24         | 157.93          | 142.77 | 121.97       | 108.36     | 97.84         | 89.46       | 82.60         | 78.07             | 74.63                 | 72.06                     | 69.31               |
| TSA \$ per NYC MWh * Excludes ICAP payments.            | 0.00           | 0.00            | 0.00   | 0.00         | 0.00       | 0.03          | 0.35        | 0.00          | 0.42              | 0.00<br>Data reflects | 0.00<br>true-ups thru Nov | 0.00<br>ember 2015. |
| Market Mitigation and Analysis                          |                |                 |        |              |            |               |             | Ac of Ion 20  | 16 the annual EED |                       |                           |                     |