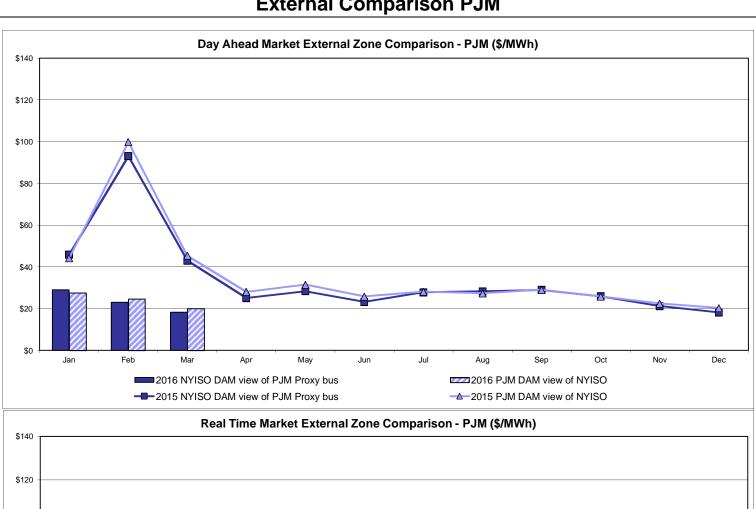

| Controllable<br>Line<br>8.75<br>6.29<br>7.43 |
| Unweighted Price * Standard Deviation  RTC LBMP Unweighted Price * Standard Deviation | 7.51<br>4.37           | QUEBEC<br>(Wheel)<br>Zone M<br>9.07<br>6.36 | QUEBEC<br>(Import/Export)  Zone M  9.07 6.36  7.51 | Zone P  18.30 7.23      | <b>Zone N</b> 21.26 6.09 | SOUND<br>CABLE<br>Controllable<br>Line<br>21.62<br>7.02 | NORWALK<br>Controllable<br>Line<br>21.21<br>6.90 | 21.08<br>6.46                         | 20ntrollable Line 17.10 4.99 13.83    | 20.76<br>6.71                         | Controllable<br>Line<br>8.75<br>6.29<br>7.43 |

Market Mitigation and Analysis Prepared: 4/4/2016 9:26 AM

<sup>\*</sup> Straight LBMP averages















## **External Comparison ISO-New England**





## **External Comparison PJM**





#### **External Comparison Ontario IESO**





Notes: Exchange factor used for March 2016 was 0.7542 to US

HOEP: Hourly Ontario Energy Price Pre-Dispatch: Projected Energy Price

## External Controllable Line: Cross Sound Cable (New England)





#### Note:

ISO-NE Forecast is an advisory posting @ 18:00 day before.

The DAM and R/T prices at the Shorham 13899 interface are used for ISO-NE.

The DAM and R/T prices at the CSC interface are used for NYISO.

## **External Controllable Line: Northport - Norwalk (New England)**





#### Note:

ISO-NE Forecast is an advisory posting @ 18:00 day before.

The DAM and R/T prices at the Northport 138 interface are used for ISO-NE.

The DAM and R/T prices at the 1385 interface are used for NYISO.

## **External Controllable Line: Neptune (PJM)*