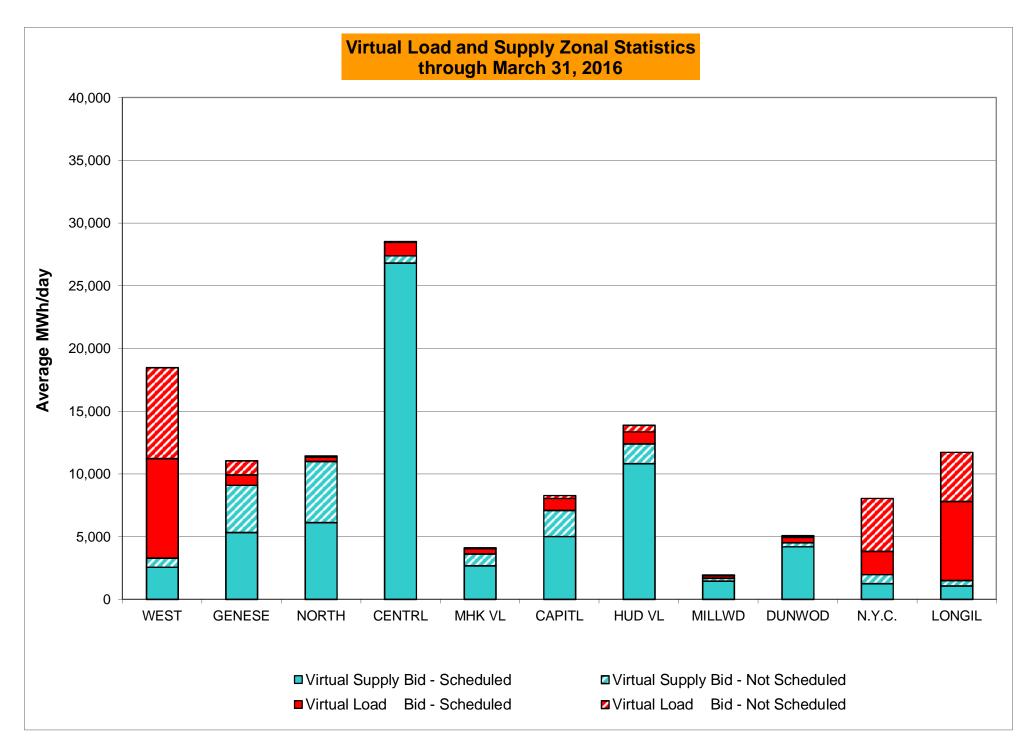

%<br>5<br>720<br>0.69%<br>1.27% | 0<br>744<br>0.00%<br>0.20%<br>0<br>9,025<br>0.00%<br>0.06%<br>0<br>744<br>0.00%<br>1.08%                 | 2<br>744<br>0.27%<br>0.21%<br>5<br>8,987<br>0.06%<br>0.06%<br>9<br>744<br>1.21%<br>1.10% | 1<br>720<br>0.14%<br>0.20%<br>1<br>8,728<br>0.01%<br>0.05%<br>2<br>720<br>0.28%<br>1.01%                 | 2<br>744<br>0.27%<br>0.21%<br>7<br>9,008<br>0.08%<br>0.06%<br>13<br>744<br>1.75%<br>1.08% | 3<br>721<br>0.42%<br>0.22%<br>4<br>8,743<br>0.05%<br>0.06%<br>21<br>721<br>2.91%<br>1.25%                 | 0<br>744<br>0.00%<br>0.21%<br>0<br>8,975<br>0.00%<br>0.05%<br>7<br>744<br>0.94%<br>1.22% |

<sup>\*</sup> Calendar days from reservation date.

Market Mitigation and Analysis Prepared: 4/4/2016 3:09 PM





<sup>\*</sup> Calendar days from reservation date.





|        |        |           |                  |           | Virtual L        | oad and | Supp   | ly Zonal  | Statistic        | s (Avera   | ge MWh/da        | ıy) - 2016 |        |           |                  |            |                  |
|--------|--------|-----------|------------------|-----------|------------------|---------|--------|-----------|------------------|------------|------------------|------------|--------|-----------|------------------|------------|------------------|
|        |        | Virtual L | oad Bid          | Virtual S | upply Bid        |         |        | Virtual L | oad Bid          | Virtual Su | pply Bid         |            |        | Virtual I | oad Bid          | Virtual Su | upply Bid        |
| Zone   | Date   | Scheduled | Not<br>Scheduled |