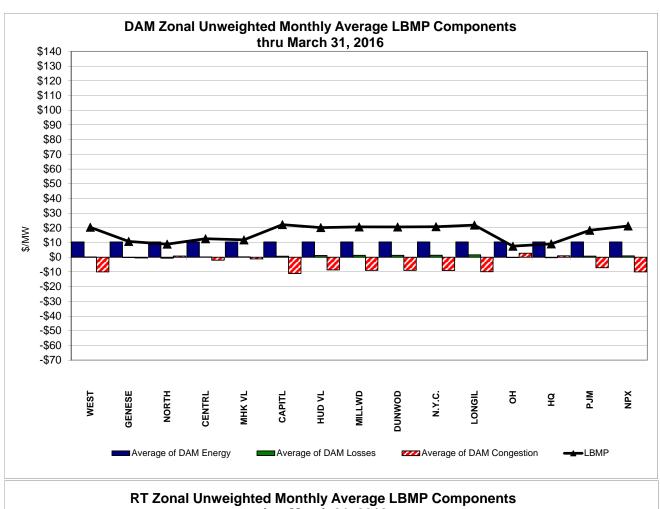

| 20ntrollable Line 17.10 4.99 13.83    | 20.76<br>6.71                         | Controllable<br>Line<br>8.75<br>6.29<br>7.43 |
| Unweighted Price * Standard Deviation  RTC LBMP Unweighted Price * Standard Deviation | 7.51<br>4.37           | QUEBEC<br>(Wheel)<br>Zone M<br>9.07<br>6.36 | QUEBEC<br>(Import/Export)  Zone M  9.07 6.36  7.51 | Zone P  18.30 7.23      | <b>Zone N</b> 21.26 6.09 | SOUND<br>CABLE<br>Controllable<br>Line<br>21.62<br>7.02 | NORWALK<br>Controllable<br>Line<br>21.21<br>6.90 | 21.08<br>6.46                         | 20ntrollable Line 17.10 4.99 13.83    | 20.76<br>6.71                         | Controllable<br>Line<br>8.75<br>6.29<br>7.43 |

Market Mitigation and Analysis Prepared: 4/4/2016 9:26 AM

<sup>\*</sup> Straight LBMP averages















## **External Comparison ISO-New England**





## **External Comparison PJM**





#### **External Comparison Ontario IESO**





Notes: Exchange factor used for March 2016 was 0.7542 to US

HOEP: Hourly Ontario Energy Price Pre-Dispatch: Projected Energy Price

## External Controllable Line: Cross Sound Cable (New England)





#### Note:

ISO-NE Forecast is an advisory posting @ 18:00 day before.

The DAM and R/T prices at the Shorham 13899 interface are used for ISO-NE.

The DAM and R/T prices at the CSC interface are used for NYISO.

## **External Controllable Line: Northport - Norwalk (New England)**





#### Note:

ISO-NE Forecast is an advisory posting @ 18:00 day before.

The DAM and R/T prices at the Northport 138 interface are used for ISO-NE.

The DAM and R/T prices at the