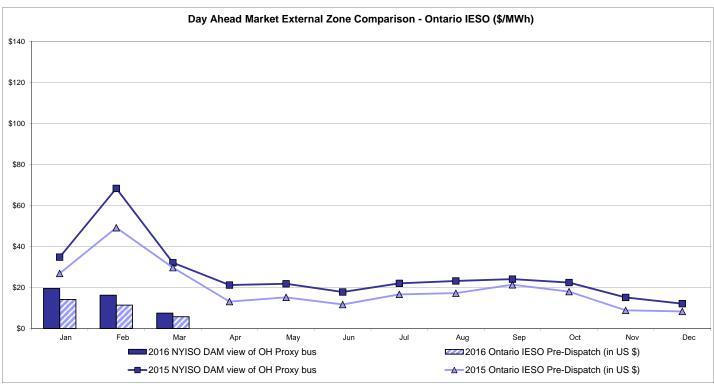

br>6.29<br>7.43 |
| Unweighted Price * Standard Deviation  RTC LBMP Unweighted Price * Standard Deviation | 7.51<br>4.37           | QUEBEC<br>(Wheel)<br>Zone M<br>9.07<br>6.36 | QUEBEC<br>(Import/Export)  Zone M  9.07 6.36  7.51 | Zone P  18.30 7.23      | <b>Zone N</b> 21.26 6.09 | SOUND<br>CABLE<br>Controllable<br>Line<br>21.62<br>7.02 | NORWALK<br>Controllable<br>Line<br>21.21<br>6.90 | 21.08<br>6.46                         | 20ntrollable Line 17.10 4.99 13.83    | 20.76<br>6.71                         | Controllable<br>Line<br>8.75<br>6.29<br>7.43 |

Market Mitigation and Analysis Prepared: 4/4/2016 9:26 AM

<sup>\*</sup> Straight LBMP averages















## **External Comparison ISO-New England**





## **External Comparison PJM**





#### **External Comparison Ontario IESO**





Notes: Exchange factor used for March 2016 was 0.7542 to US

HOEP: Hourly Ontario Energy Price Pre-Dispatch: Projected Energy Price

## External Controllable Line: Cross Sound Cable (New England)





#### Note:

ISO-NE Forecast is an advisory posting @ 18:00 day before.

The DAM and R/T prices at the Shorham 13899 interface are used for ISO-NE.

The DAM and R/T prices at the CSC interface are used for NYISO.

## **External Controllable Line: Northport - Norwalk (New England)**





#### Note:

ISO-NE Forecast is an advisory posting @ 18:00 day before.

The DAM and R/T prices at the Northport 138 interface are used for ISO-NE.

The DAM and R/T prices at the 1385 interface are used for NYISO.

## **External Controllable Line: Neptune (PJM)**





## **External Comparison Hydro-Quebec**