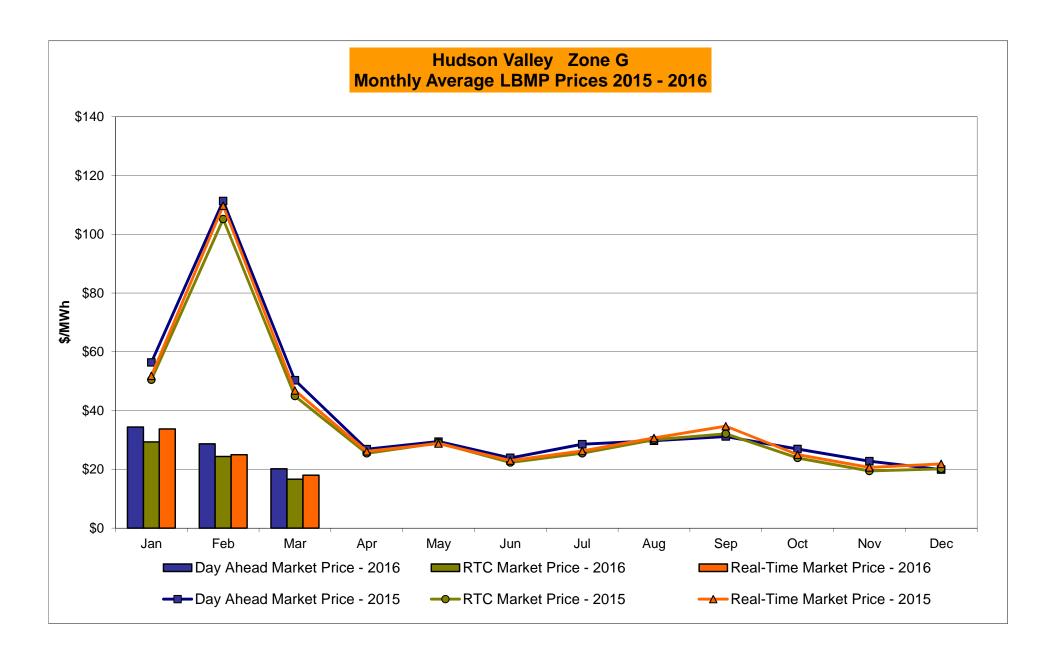

# Market Performance Highlights for March 2016

- LBMP for March is \$20.66/MWh; lower than \$28.71/MWh in February 2016 and \$52.09/MWh in March 2015.
  - Day Ahead and Real Time Load Weighted LBMPs are lower compared to February.
  - This is the lowest LBMP for any month during NYISO operation.
- March 2016 average year-to-date monthly cost of \$30.68/MWh is a 60% decrease from \$76.64/MWh in March 2015.
- Average daily sendout is 397 GWh/day in March; lower than 436 GWh/day in February 2016 and 436 GWh/day in March 2015.
- Natural gas prices were lower compared to the previous month and distillate prices were higher compared to the previous month.
  - Natural Gas (Transco Z6 NY) was \$1.30/MMBtu, down from \$3.01/MMBtu in February.
    - Natural gas prices are down 65% year-over-year
      - > Lowest monthly average gas price in NYISO operation.
  - Jet Kerosene Gulf Coast was \$7.96/MMBtu, up from \$7.22/MMBtu in February.
  - Ultra Low Sulfur No.2 Diesel NY Harbor was \$8.54/MMBtu, up from \$7.41/MMBtu in February.
    - Distillate prices are down 33% year-over-year
- Uplift per MWh is higher compared to the previous month.
  - Uplift (not including NYISO cost of operations) is (\$0.03)/MWh; higher than (\$0.07)/MWh in February.
    - The Local Reliability Share is \$0.06/MWh, lower than \$0.11 in February.
    - The Statewide Share is (\$0.09)/MWh, higher than (\$0.18)/MWh in February.
  - TSA \$ per NYC MWh is \$0.05/MWh.
  - Total uplift costs (Schedule 1 components including NYISO Cost of Operations) are higher than February.

# NYISO Average Cost/MWh (Energy and Ancillary Services) \* from the LBMP Customer point of view

| 2016                                                    | <u>January</u> | <u>February</u> | March  | <u>April</u> | <u>May</u> | <u>June</u>   | <u>July</u> | <u>August</u> | September         | October               | November                  | December            |
|---------------------------------------------------------|----------------|-----------------|--------|--------------|------------|---------------|-------------|---------------|-------------------|-----------------------|---------------------------|---------------------|
| LBMP                                                    | 34.29          | 28.71           | 20.66  |              |            |               |             |               |                   |                       |                           |                     |
| NTAC                                                    | 0.59           | 0.78            | 0.62   |              |            |               |             |               |                   |                       |                           |                     |
| Reserve                                                 | 0.77           | 0.73            | 0.73   |              |            |               |             |               |                   |                       |                           |                     |
| Regulation                                              | 0.12           | 0.12            | 0.12   |              |            |               |             |               |                   |                       |                           |                     |
| NYISO Cost of Operations                                | 0.64           | 0.65            | 0.65   |              |            |               |             |               |                   |                       |                           |                     |
| FERC Fee Recovery                                       | 0.09           | 0.10            | 0.11   |              |            |               |             |               |                   |                       |                           |                     |
| Uplift                                                  | (0.43)         | (0.07)          | (0.03) |              |            |               |             |               |                   |                       |                           |                     |
| Uplift: Local Reliability Share                         | 0.09           | 0.11            | 0.06   |              |            |               |             |               |                   |                       |                           |                     |
| Uplift: Statewide Share                                 | (0.52)         | (0.18)          | (0.09) |              |            |               |             |               |                   |                       |                           |                     |
| Voltage Support and Black Start                         | 0.35           | 0.36            | 0.36   |              |            |               |             |               |                   |                       |                           |                     |
| Avg Monthly Cost                                        | 36.42          | 31.37           | 23.23  |              |            |               |             |               |                   |                       |                           |                     |
| g, eee.                                                 | 00             | 0               | 20.20  |              |            |               |             |               |                   |                       |                           |                     |
| Avg YTD Cost                                            | 36.42          | 34.02           | 30.68  |              |            |               |             |               |                   |                       |                           |                     |
| TSA \$ per NYC MWh                                      | 0.00           | 0.00            | 0.05   |              |            |               |             |               |                   |                       |                           |                     |
| 2015                                                    | January        | February        | March  | April        | May        | <u>June</u>   | <u>July</u> | August        | September         | October               | November                  | December            |
| LBMP                                                    | 59.61          | 114.37          | 52.09  | 28.36        | 32.98      | 28.20         | 34.77       | 33.09         | 34.40             | 30.05                 | 24.83                     | 20.90               |
| NTAC                                                    | 0.32           | 0.35            | 0.41   | 0.64         | 0.56       | 0.80          | 0.54        | 0.60          | 0.63              | 0.53                  | 0.68                      | 1.06                |
| Reserve                                                 | 0.27           | 0.37            | 0.56   | 0.36         | 0.38       | 0.24          | 0.27        | 0.20          | 0.28              | 0.28                  | 0.47                      | 0.60                |
| Regulation                                              | 0.10           | 0.18            | 0.11   | 0.12         | 0.10       | 0.13          | 0.12        | 0.12          | 0.10              | 0.12                  | 0.13                      | 0.13                |
| NYISO Cost of Operations                                | 0.70           | 0.70            | 0.70   | 0.70         | 0.70       | 0.70          | 0.70        | 0.70          | 0.70              | 0.69                  | 0.70                      | 0.69                |
| Uplift                                                  | (0.48)         | (1.08)          | (0.68) | (0.15)       | 0.26       | 0.33          | 0.04        | 0.03          | (0.15)            | 0.10                  | 0.44                      | (0.07)              |
| Uplift: Local Reliability Share                         | 0.25           | 0.33            | 0.13   | 0.27         | 0.30       | 0.37          | 0.35        | 0.36          | 0.22              | 0.33                  | 0.20                      | 0.12                |
| Uplift: Statewide Share                                 | (0.73)         | (1.41)          | (0.81) | (0.42)       | (0.05)     | (0.04)        | (0.30)      | (0.33)        | (0.37)            | (0.23)                | 0.25                      | (0.18)              |
| Voltage Support and Black Start                         | 0.39           | 0.39            | 0.39   | 0.39         | 0.39       | 0.39          | 0.39        | 0.39          | 0.39              | 0.39                  | 0.39                      | 0.38                |
| Avg Monthly Cost                                        | 60.91          | 115.27          | 53.58  | 30.41        | 35.37      | 30.79         | 36.84       | 35.14         | 36.35             | 32.18                 | 27.64                     | 23.70               |
| Avg Monthly Cost                                        | 00.31          | 113.27          | 33.30  | 30.41        | 55.57      | 30.73         | 30.04       | 33.14         | 30.33             | 32.10                 | 21.04                     | 25.70               |
| Avg YTD Cost                                            | 60.91          | 87.74           | 76.64  | 66.82        | 60.96      | 56.02         | 52.77       | 50.20         | 48.59             | 47.17                 | 45.66                     | 44.10               |
| TSA \$ per NYC MWh                                      | 0.00           | 0.00            | 0.00   | 0.00         | 0.17       | 0.50          | 0.07        | 0.06          | 0.01              | 0.00                  | 0.00                      | 0.00                |
| 2014                                                    | January        | February        | March  | <u>April</u> | May        | <u>June</u>   | July        | August        | September         | October               | November                  | <u>December</u>     |
| LBMP                                                    | 183.36         | 123.19          | 109.58 | 46.09        | 40.30      | 43.39         | 43.97       | 34.48         | 37.63             | 35.61                 | 42.89                     | 38.08               |
| NTAC                                                    | 0.56           | 0.64            | 0.39   | 1.18         | 0.69       | 43.39<br>0.78 | 0.43        | 0.41          | 0.50              | 0.57                  | 0.68                      | 0.86                |
| Reserve                                                 | 0.56           | 0.64            | 0.59   | 0.46         | 0.09       | 0.78          | 0.43        | 0.41          | 0.30              | 0.37                  | 0.88                      | 0.88                |
| Regulation                                              | 0.76           |                 | 0.30   | 0.46         | 0.28       | 0.27          | 0.20        | 0.26          | 0.29              | 0.46                  | 0.37                      |                     |
| NYISO Cost of Operations                                | 0.27           | 0.21<br>0.69    | 0.22   | 0.13         | 0.12       | 0.12          | 0.12        | 0.13          | 0.69              | 0.12                  | 0.11                      | 0.08<br>0.69        |
| Uplift                                                  | 0.09           | 0.69            | 0.09   | (0.09)       | 0.09       |               | (0.26)      |               | (0.20)            |                       |                           |                     |
| •                                                       |                |                 |        | , ,          |            | (0.21)        | ` ,         | (0.19)        | ' '               | (0.24)                | (0.40)                    | (0.20)              |
| Uplift: Local Reliability Share Uplift: Statewide Share | 1.43           | 0.75            | 0.62   | 0.15         | 0.51       | 0.32          | 0.29        | 0.27          | 0.26              | 0.26                  | 0.24                      | 0.13                |
| '                                                       | (1.21)         | (0.19)          | (0.27) | (0.24)       | (0.44)     | (0.53)        | (0.55)      | (0.45)        | (0.46)            | (0.50)                | (0.64)                    | (0.33)              |
| Voltage Support and Black Start                         | 0.36           | 0.36            | 0.36   | 0.36         | 0.36       | 0.36          | 0.36        | 0.36          | 0.36              | 0.36                  | 0.36                      | 0.36                |
| Avg Monthly Cost                                        | 186.24         | 126.14          | 112.15 | 48.82        | 42.51      | 45.39         | 45.57       | 36.14         | 39.38             | 37.59                 | 44.71                     | 40.09               |
| Avg YTD Cost                                            | 186.24         | 157.93          | 142.77 | 121.97       | 108.36     | 97.84         | 89.46       | 82.60         | 78.07             | 74.63                 | 72.06                     | 69.31               |
| TSA \$ per NYC MWh * Excludes ICAP payments.            | 0.00           | 0.00            | 0.00   | 0.00         | 0.00       | 0.03          | 0.35        | 0.00          | 0.42              | 0.00<br>Data reflects | 0.00<br>true-ups thru Nov | 0.00<br>ember 2015. |
| Market Mitigation and Analysis                          |                |                 |        |              |            |               |             | Ac of Ion 20  | 16 the annual EED |                       |                           |                     |