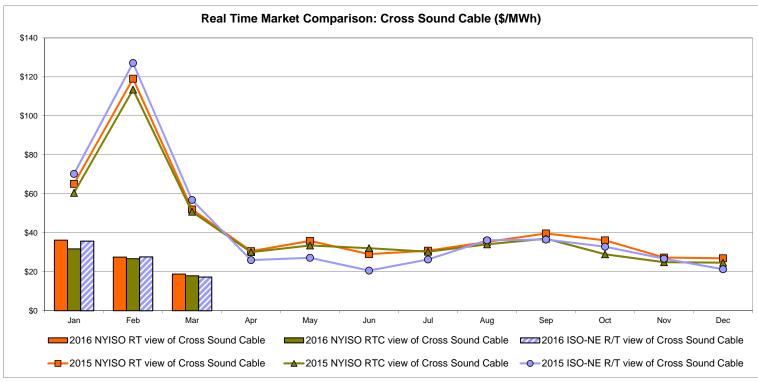

)  Zone M  9.07 6.36  7.51 | Zone P  18.30 7.23      | <b>Zone N</b> 21.26 6.09 | SOUND<br>CABLE<br>Controllable<br>Line<br>21.62<br>7.02 | NORWALK<br>Controllable<br>Line<br>21.21<br>6.90 | 21.08<br>6.46                         | 20ntrollable Line 17.10 4.99 13.83    | 20.76<br>6.71                         | Controllable<br>Line<br>8.75<br>6.29<br>7.43 |

Market Mitigation and Analysis Prepared: 4/4/2016 9:26 AM

<sup>\*</sup> Straight LBMP averages















## **External Comparison ISO-New England**





## **External Comparison PJM**





#### **External Comparison Ontario IESO**





Notes: Exchange factor used for March 2016 was 0.7542 to US

HOEP: Hourly Ontario Energy Price Pre-Dispatch: Projected Energy Price

## External Controllable Line: Cross Sound Cable (New England)





#### Note:

ISO-NE Forecast is an advisory posting @ 18:00 day before.

The DAM and R/T prices at the Shorham 13899 interface are used for ISO-NE.

The DAM and R/T prices at the CSC interface are used for NYISO.

## **External Controllable Line: Northport - Norwalk (New England)**





#### Note:

ISO-NE Forecast is an advisory posting @ 18:00 day before.

The DAM and R/T prices at the Northport 138 interface are used for ISO-NE.

The DAM and R/T prices at the 1385 interface are used for NYISO.

## **External Controllable Line: Neptune (PJM)**





## **External Comparison Hydro-Quebec**





Note:

Hydro-Quebec Prices are unavailable.

## **External Controllable Line: Linden VFT (PJM)**





## **External Controllable Line: Hudson (PJM)**





#### **NYISO Real Time Price Correction Sta