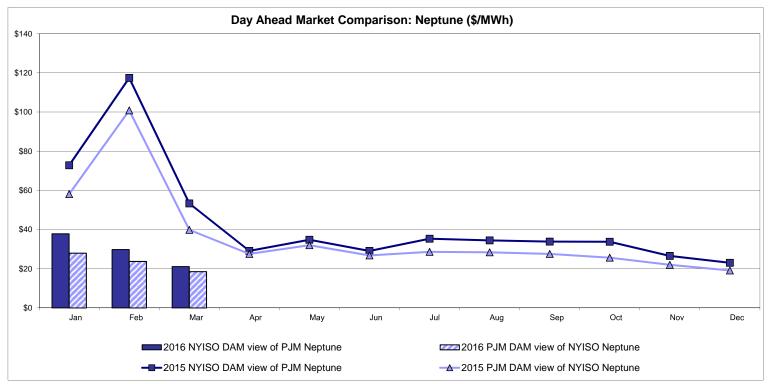

#### **External Comparison Ontario IESO**





Notes: Exchange factor used for March 2016 was 0.7542 to US

HOEP: Hourly Ontario Energy Price Pre-Dispatch: Projected Energy Price

## External Controllable Line: Cross Sound Cable (New England)





#### Note:

ISO-NE Forecast is an advisory posting @ 18:00 day before.

The DAM and R/T prices at the Shorham 13899 interface are used for ISO-NE.

The DAM and R/T prices at the CSC interface are used for NYISO.

## **External Controllable Line: Northport - Norwalk (New England)**





#### Note:

ISO-NE Forecast is an advisory posting @ 18:00 day before.

The DAM and R/T prices at the Northport 138 interface are used for ISO-NE.

The DAM and R/T prices at the 1385 interface are used for NYISO.

## **External Controllable Line: Neptune (PJM)**





## **External Comparison Hydro-Quebec**





Note:

Hydro-Quebec Prices are unavailable.

## **External Controllable Line: Linden VFT (PJM)**





## **External Controllable Line: Hudson (PJM)**





#### **NYISO Real Time Price Correction Statistics**

| <u>2016</u>                                                                                                                                                                                                                                                                                                                                                                                                                                                     |