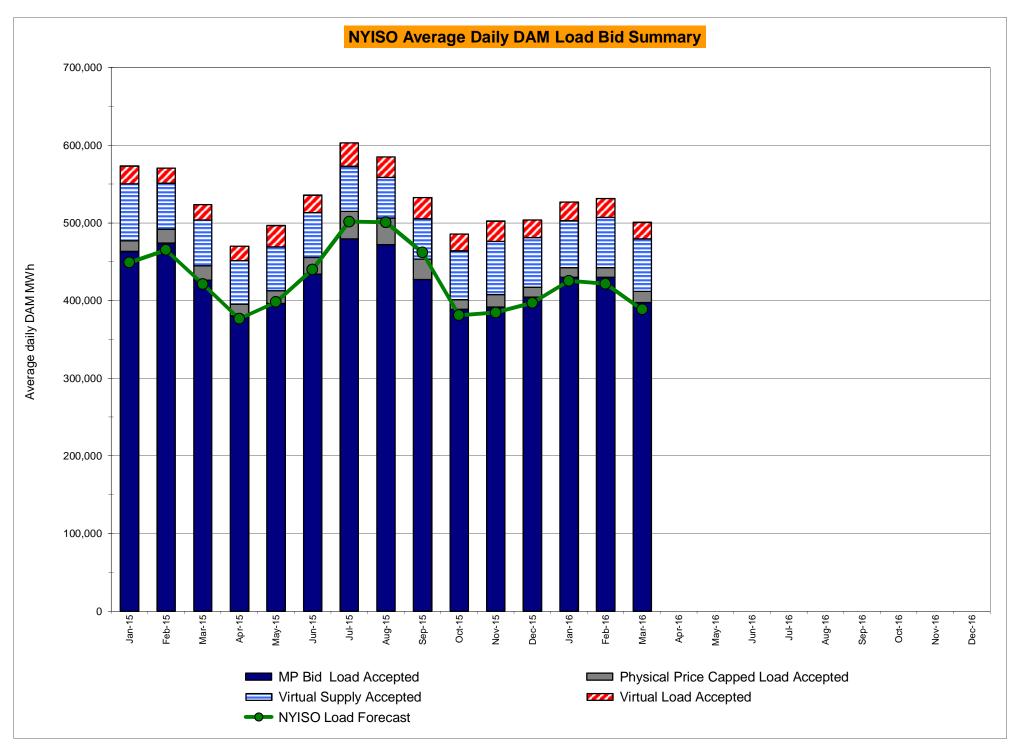

0.37<br>0.37<br>7.71<br>2.76<br>1.53<br>0.84<br>0.02<br>N/A<br>0.02<br>0.02<br>8.49<br>0.24<br>4.79<br>2.65<br>1.97<br>0.33<br>N/A<br>0.00<br>0.00 | 5.02<br>2.68<br>2.75<br>0.45<br>N/A<br>0.18<br>0.18<br>7.29<br>0.67<br>0.20<br>0.01<br>0.00<br>N/A<br>0.00<br>0.73<br>0.23<br>1.32<br>0.59<br>0.09<br>0.00<br>N/A<br>0.00 | 4.03 3.47 3.27 2.77 2.95 2.69 2.69 9.10  1.35 0.81 0.16 0.00 0.00 0.00 0.00 0.00 2.22  2.40 1.20 0.61 0.00 0.00 0.00 0.00 0.00 0.00 0.0 | 4.36<br>4.22<br>4.03<br>4.02<br>4.02<br>4.02<br>9.30<br>2.62<br>1.68<br>0.01<br>0.00<br>0.00<br>0.00<br>0.00<br>8.83<br>0.22<br>4.57<br>3.53<br>0.09<br>0.05<br>0.03 |

Market Mitigation and Analysis Prepared: 4/8/2016 10:11 AM

# NYISO In City Energy Mitigation - AMP (NYC Zone) 2015 - 2016 Percentage of committed unit-hours mitigated









# NYISO LBMP ZONES



#### **Billing Codes for Chart C**

| Chart - C Category Name                   | Billing Code | Billing Category Name                                                              |
|-------------------------------------------|--------------|------------------------------------------------------------------------------------|
| Bid Production Cost Guarantee Balancing   | 81203        | Balancing NYISO Bid Production Cost Guarantee - Internal Units                     |
| Bid Production Cost Guarantee Balancing   | 81204        | Balancing NYISO Bid Production Cost Guarantee - External Units                     |
| Bid Production Cost Guarantee Balancing   | 81205        | Balancing NYISO Bid Production Cost Guarantee Expenditure due to Curtailed Imports |
| Bid Pr