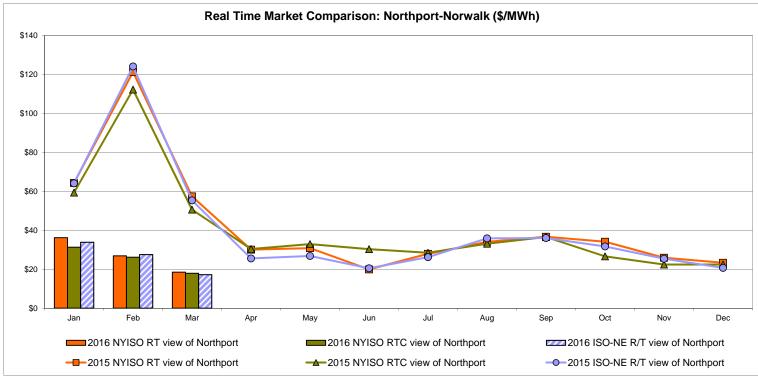

| Controllable<br>Line<br>8.75<br>6.29<br>7.43 |

Market Mitigation and Analysis Prepared: 4/4/2016 9:26 AM

<sup>\*</sup> Straight LBMP averages















## **External Comparison ISO-New England**





## **External Comparison PJM**





#### **External Comparison Ontario IESO**





Notes: Exchange factor used for March 2016 was 0.7542 to US

HOEP: Hourly Ontario Energy Price Pre-Dispatch: Projected Energy Price

## External Controllable Line: Cross Sound Cable (New England)





#### Note:

ISO-NE Forecast is an advisory posting @ 18:00 day before.

The DAM and R/T prices at the Shorham 13899 interface are used for ISO-NE.

The DAM and R/T prices at the CSC interface are used for NYISO.

## **External Controllable Line: Northport - Norwalk (New England)**





#### Note:

ISO-NE Forecast is an advisory posting @ 18:00 day before.

The DAM and R/T prices at the Northport 138 interface are used for ISO-NE.

The DAM and R/T prices at the 1385 interface are used for NYISO.

## **External Controllable Line: Neptune (PJM)**





## **External Comparison Hydro-Quebec**





Note:

Hydro-Quebec Prices are unavailable.

## **External Controllable Line: Linden VFT (PJM)**





## **External Controllable Line: Hudson (PJM)**





#### **NYISO Real Time Price Correction Statistics**

| <u>2016</u>