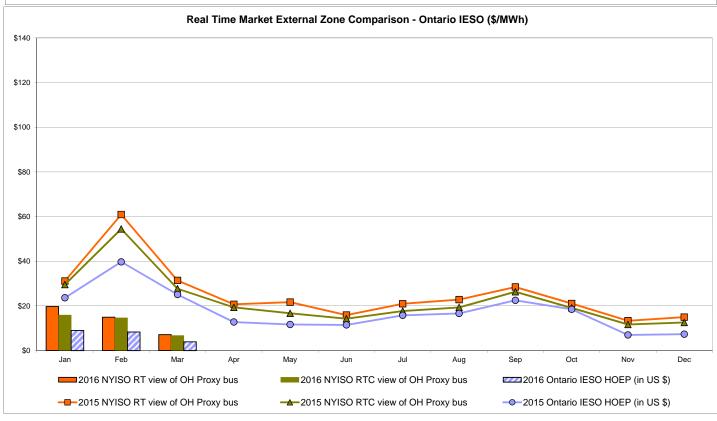

>6.29<br>7.43 |
| Unweighted Price * Standard Deviation  RTC LBMP Unweighted Price * Standard Deviation | 7.51<br>4.37           | QUEBEC<br>(Wheel)<br>Zone M<br>9.07<br>6.36 | QUEBEC<br>(Import/Export)  Zone M  9.07 6.36  7.51 | Zone P  18.30 7.23      | <b>Zone N</b> 21.26 6.09 | SOUND<br>CABLE<br>Controllable<br>Line<br>21.62<br>7.02 | NORWALK<br>Controllable<br>Line<br>21.21<br>6.90 | 21.08<br>6.46                         | 20ntrollable Line 17.10 4.99 13.83    | 20.76<br>6.71                         | Controllable<br>Line<br>8.75<br>6.29<br>7.43 |

Market Mitigation and Analysis Prepared: 4/4/2016 9:26 AM

<sup>\*</sup> Straight LBMP averages















## **External Comparison ISO-New England**





## **External Comparison PJM**





#### **External Comparison Ontario IESO**





Notes: Exchange factor used for March 2016 was 0.7542 to US

HOEP: Hourly Ontario Energy Price Pre-Dispatch: Projected Energy Price

## External Controllable Line: Cross Sound Cable (New England)





#### Note:

ISO-NE Forecast is an advisory posting @ 18:00 day before.

The DAM and R/T prices at the Shorham 13899 interface are used for ISO-NE.

The DAM and R/T prices at the CSC interface are used for NYISO.

## **External Controllable Line: Northport - Norwalk (New England)**





#### Note:

ISO-NE Forecast is an advisory posting @ 18:00 day before.

The DAM and R/T prices at the Northport 138 interface are used for ISO-NE.

The DAM and R/T prices at the 1385 interface are used for NYISO.

## **External Controllable Line: Neptune (PJM)**





## **External Comparison Hydro-Quebec**